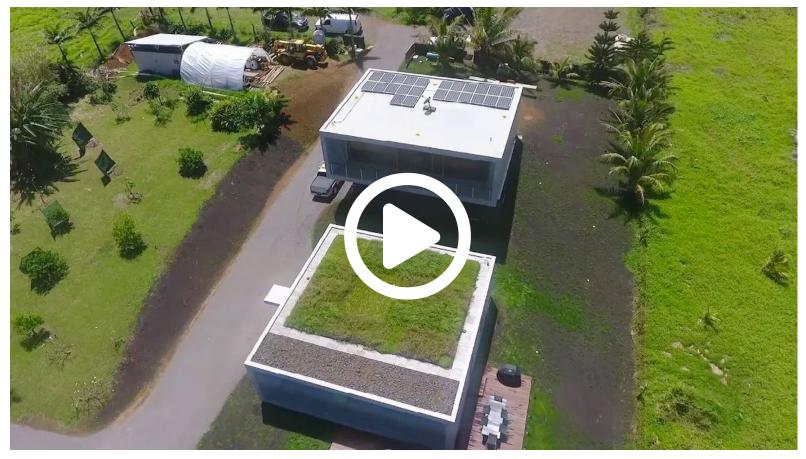

A self-contained, off-the-grid property with solar energy, rain catchment and air flow functionality created for its small carbon footprint. Food forests of orchards and gardens supply coconuts to drink, tangy oranges to eat, lemons for a pie, and bananas to binge on, while plumeria and jasmine supply scents that waft as you walk by on your strolls to hear the crash of the waves onto the rocky beach below.

## GREEN BUILDING TECHNOLOGY & FEATURES

- Self-sufficient property entirely off-grid energy
- Photovoltaic panels tied to Tesla batteries and car charging station
- Be-Wind 3Kw/hr sculptural vertical wind turbine
- Water catchment for potable water
- Well for agricultural water
- Green living roof
- Large amounts of natural light and ventilation
- Latest in home automation:
  - Light and movement sensors
  - Precipitation and wind sensors
  - Avantic automated self-supporting retractable shade structure
  - LED lighting throughout plus Haiku fans
  - Energy Star appliances
  - Complete weather station
  - Everything is integrated and controllable from any mobile device
- Everything is backed up with a Cummings Generator
- Bio pond that is an infinity edge swimming pool and aquaculture
- Multiple vegetable and herb gardens
- Large and diverse orchard