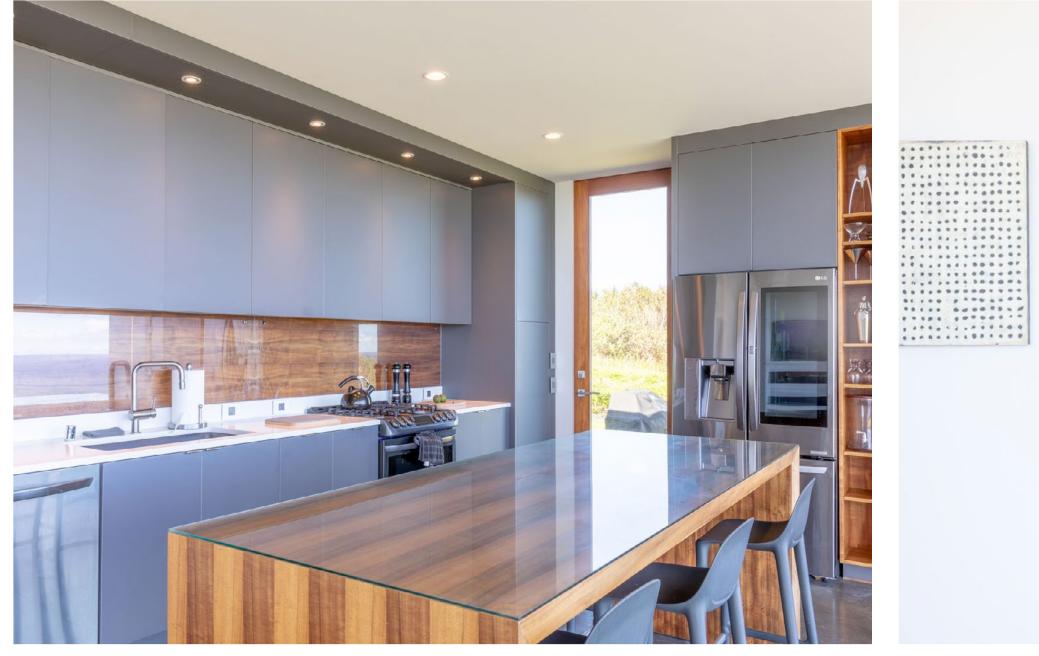

### 2/17

Sited on top of a 150ft (46m) pali, this ocean front home is nestled into the north slopes of Haleakala.

A living roof and bio-pond blends this mid-century modern design seamlessly into the landscape. Boxes within boxes allow large open spaces which are also transformable into private human scale spaces.

The use of lava rock grounds the structure while focusing outward on the natural environment by framing views and accentuating the surrounding beauty. This is accomplished by the use of broad cantilevers and large glass panels, blurring the interior/exterior divide while protecting its occupants from the blustering sideshore trade winds.