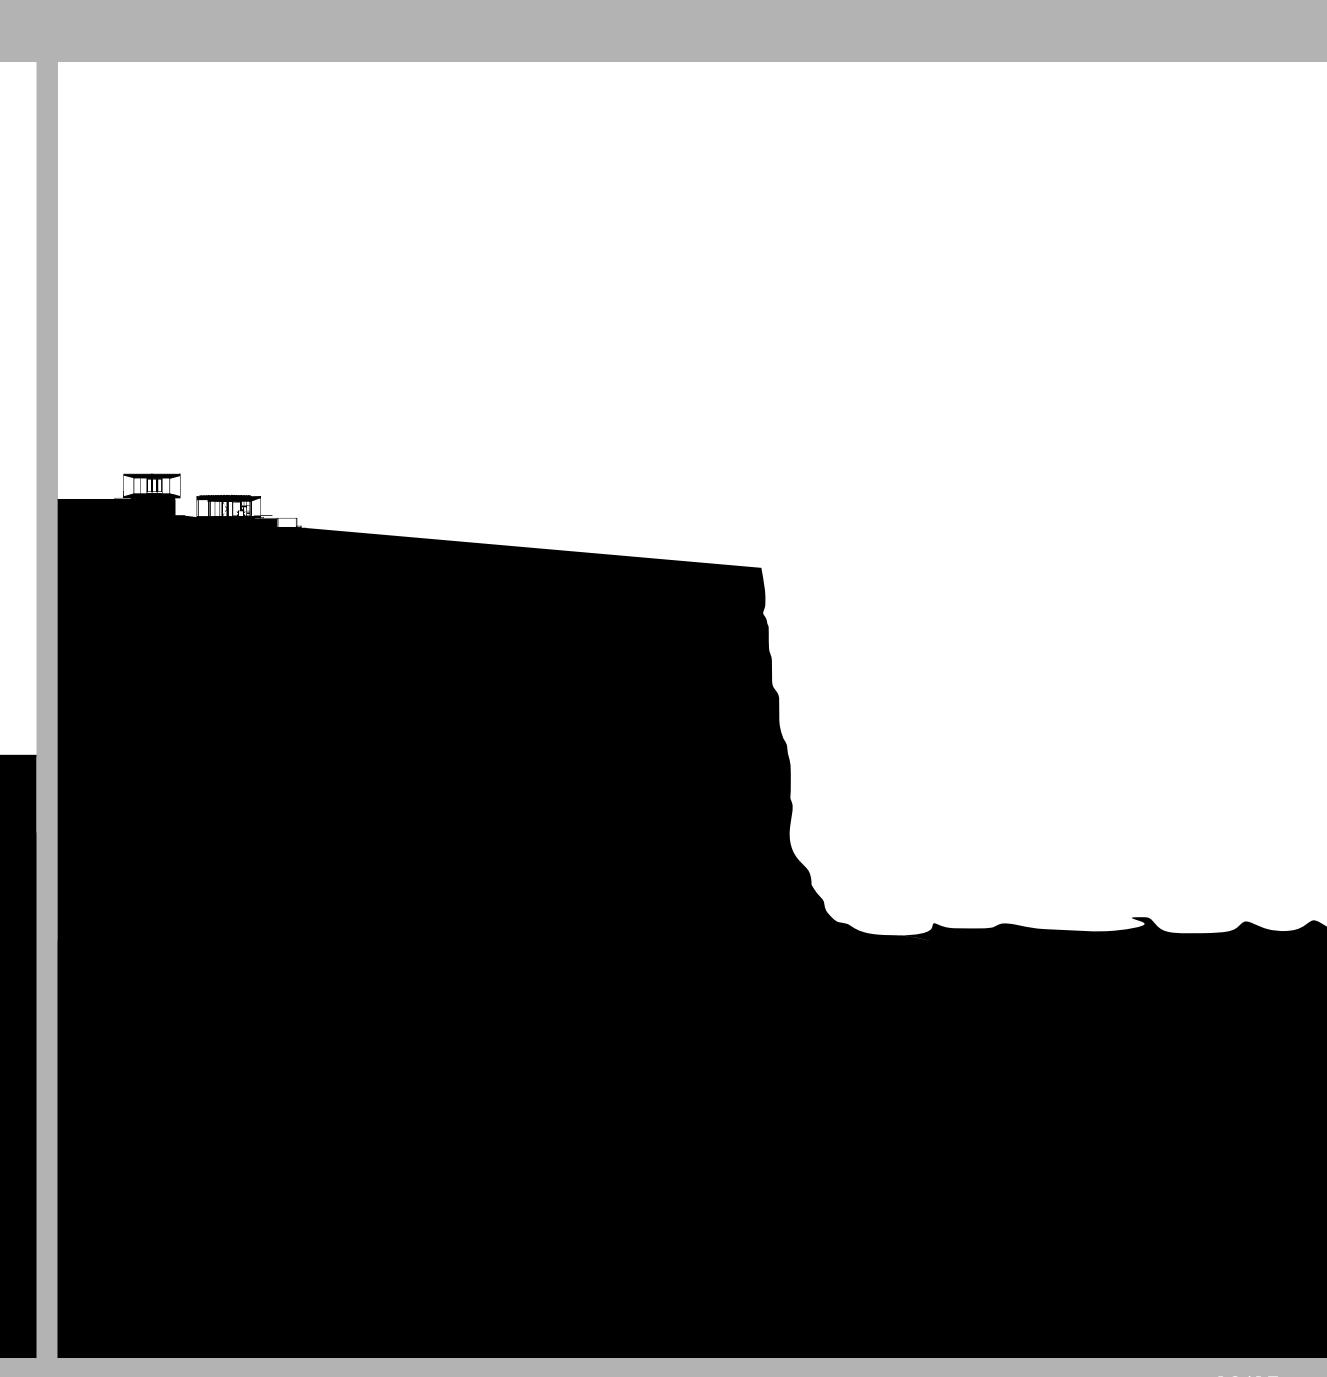

### 2/17

Sited on top of a 150ft (46m) pali, this ocean front home is nestled into the north slopes of Haleakala.

A living roof and bio-pond blends this mid-century modern design seamlessly into the landscape. Boxes within boxes allow large open spaces which are also transformable into private human scale spaces.

The use of lava rock grounds the structure while focusing outward on the natural environment by framing views and accentuating the surrounding beauty. This is accomplished by the use of broad cantilevers and large glass panels, blurring the interior/exterior divide while protecting its occupants from the blustering sideshore trade winds.