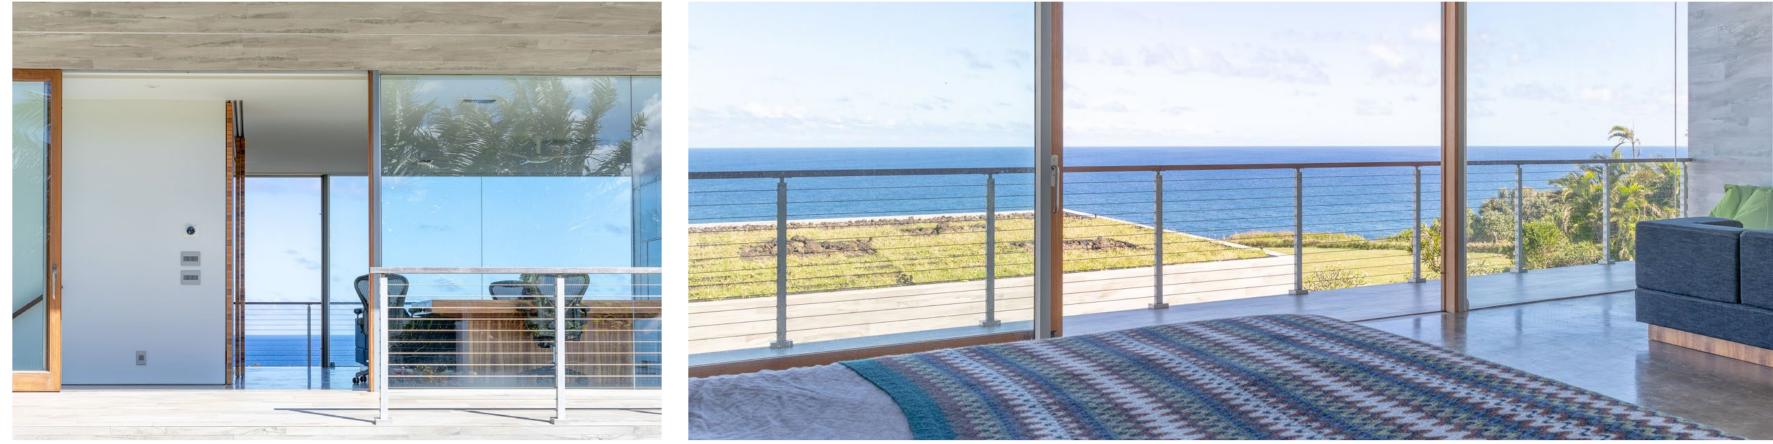

### 2/17

Sited on top of a 150ft (46m) pali, this ocean front home is nestled into the north slopes of Haleakala.

A living roof and bio-pond blends this mid-century modern design seamlessly into the landscape. Boxes within boxes allow large open spaces which are also transformable into private human scale spaces.

The use of lava rock grounds the structure while focusing outward on the natural environment by framing views and accentuating the surrounding beauty. This is accomplished by the use of broad cantilevers and large glass panels, blurring the interior/exterior divide while protecting its occupants from the blustering sideshore trade winds.

## MODERN ON MAUI »

The Project is comprised of two right sized rectangular shade boxes stacked, cantilevered, and offset such that each enjoys the spectacle of the crashing ocean below...