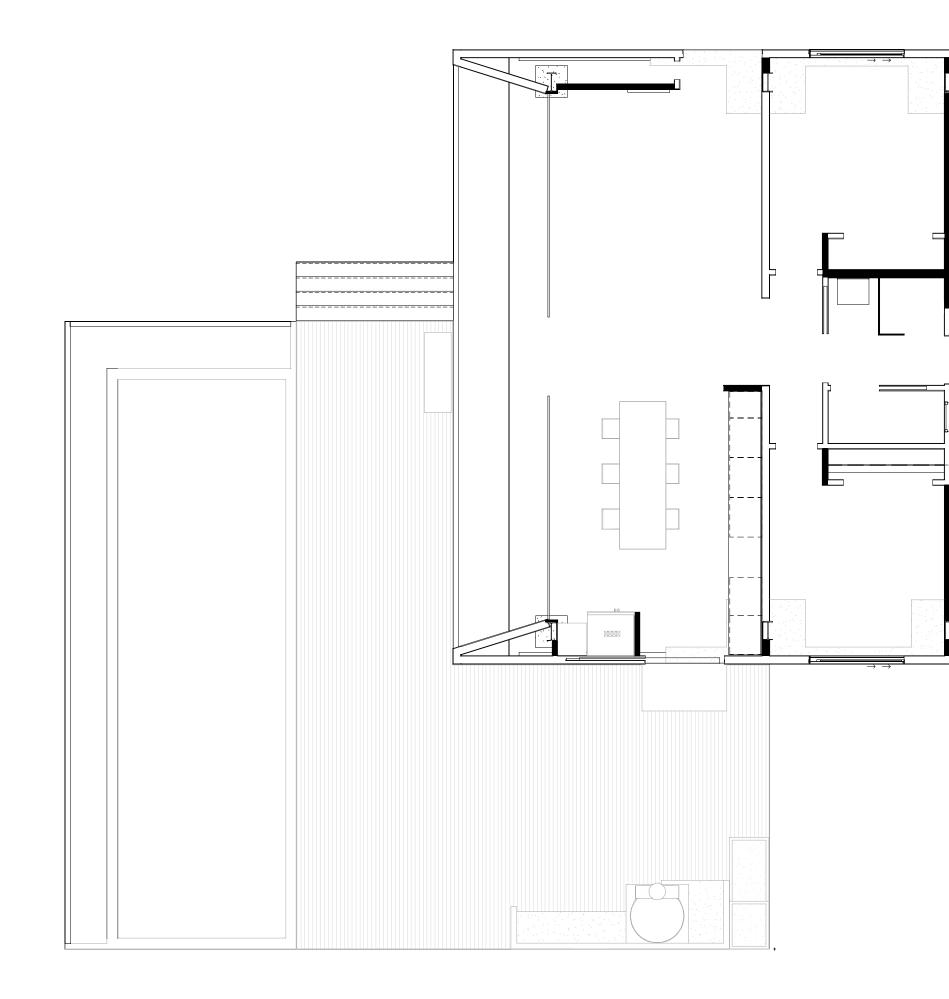

sla batteries and car charging station
- Be-Wind 3Kw/hr sculptural vertical wind turbine
- Water catchment for potable water
- Well for agricultural water
- Green living roof
- Large amounts of natural light and ventilation
- Latest in home automation:
  - Light and movement sensors
  - Precipitation and wind sensors
  - Avantic automated self-supporting retractable shade structure
  - LED lighting throughout plus Haiku fans
  - Energy Star appliances
  - Complete weather station
  - Everything is integrated and controllable from any mobile device
- Everything is backed up with a Cummings Generator
- Bio pond that is an infinity edge swimming pool and aquaculture
- Multiple vegetable and herb gardens
- Large and diverse orchard



































m









8/17

















## FLOOR PLAN – GARAGE



🔲 οκ μαικύ μαυι

## 11/17











# modern on maui

HOME MODERN MAUI REAL ESTATE ARCHITECTS

hawaiian intelligence into form



## MODERN ON MAUI »

The Project is comprised of two right sized rectangular shade boxes stacked, cantilevered, and offset such that each enjoys the spectacle of the crashing ocean below...



## MAUI MAGAZINE »



C DWELL »

A north shore home artfully blends creativity and sustainability...

Welcome to this north shore oceanfront house - inspired by Marcio Kogan's commanding Paraty house but painted with a restrained architectural brush...



STUNNING VIEWS OF MAUI PROPERTY BY DRONE



QK HAIKU MAUI HOUSE BY DRONE

QK YOUTUBE CHANNEL 🕨



QK HAIKU MAUI FEATURED IN LUMINOX COMMERCIAL





- **C** QK WEBSITE »
- **C** QK YOUTUBE