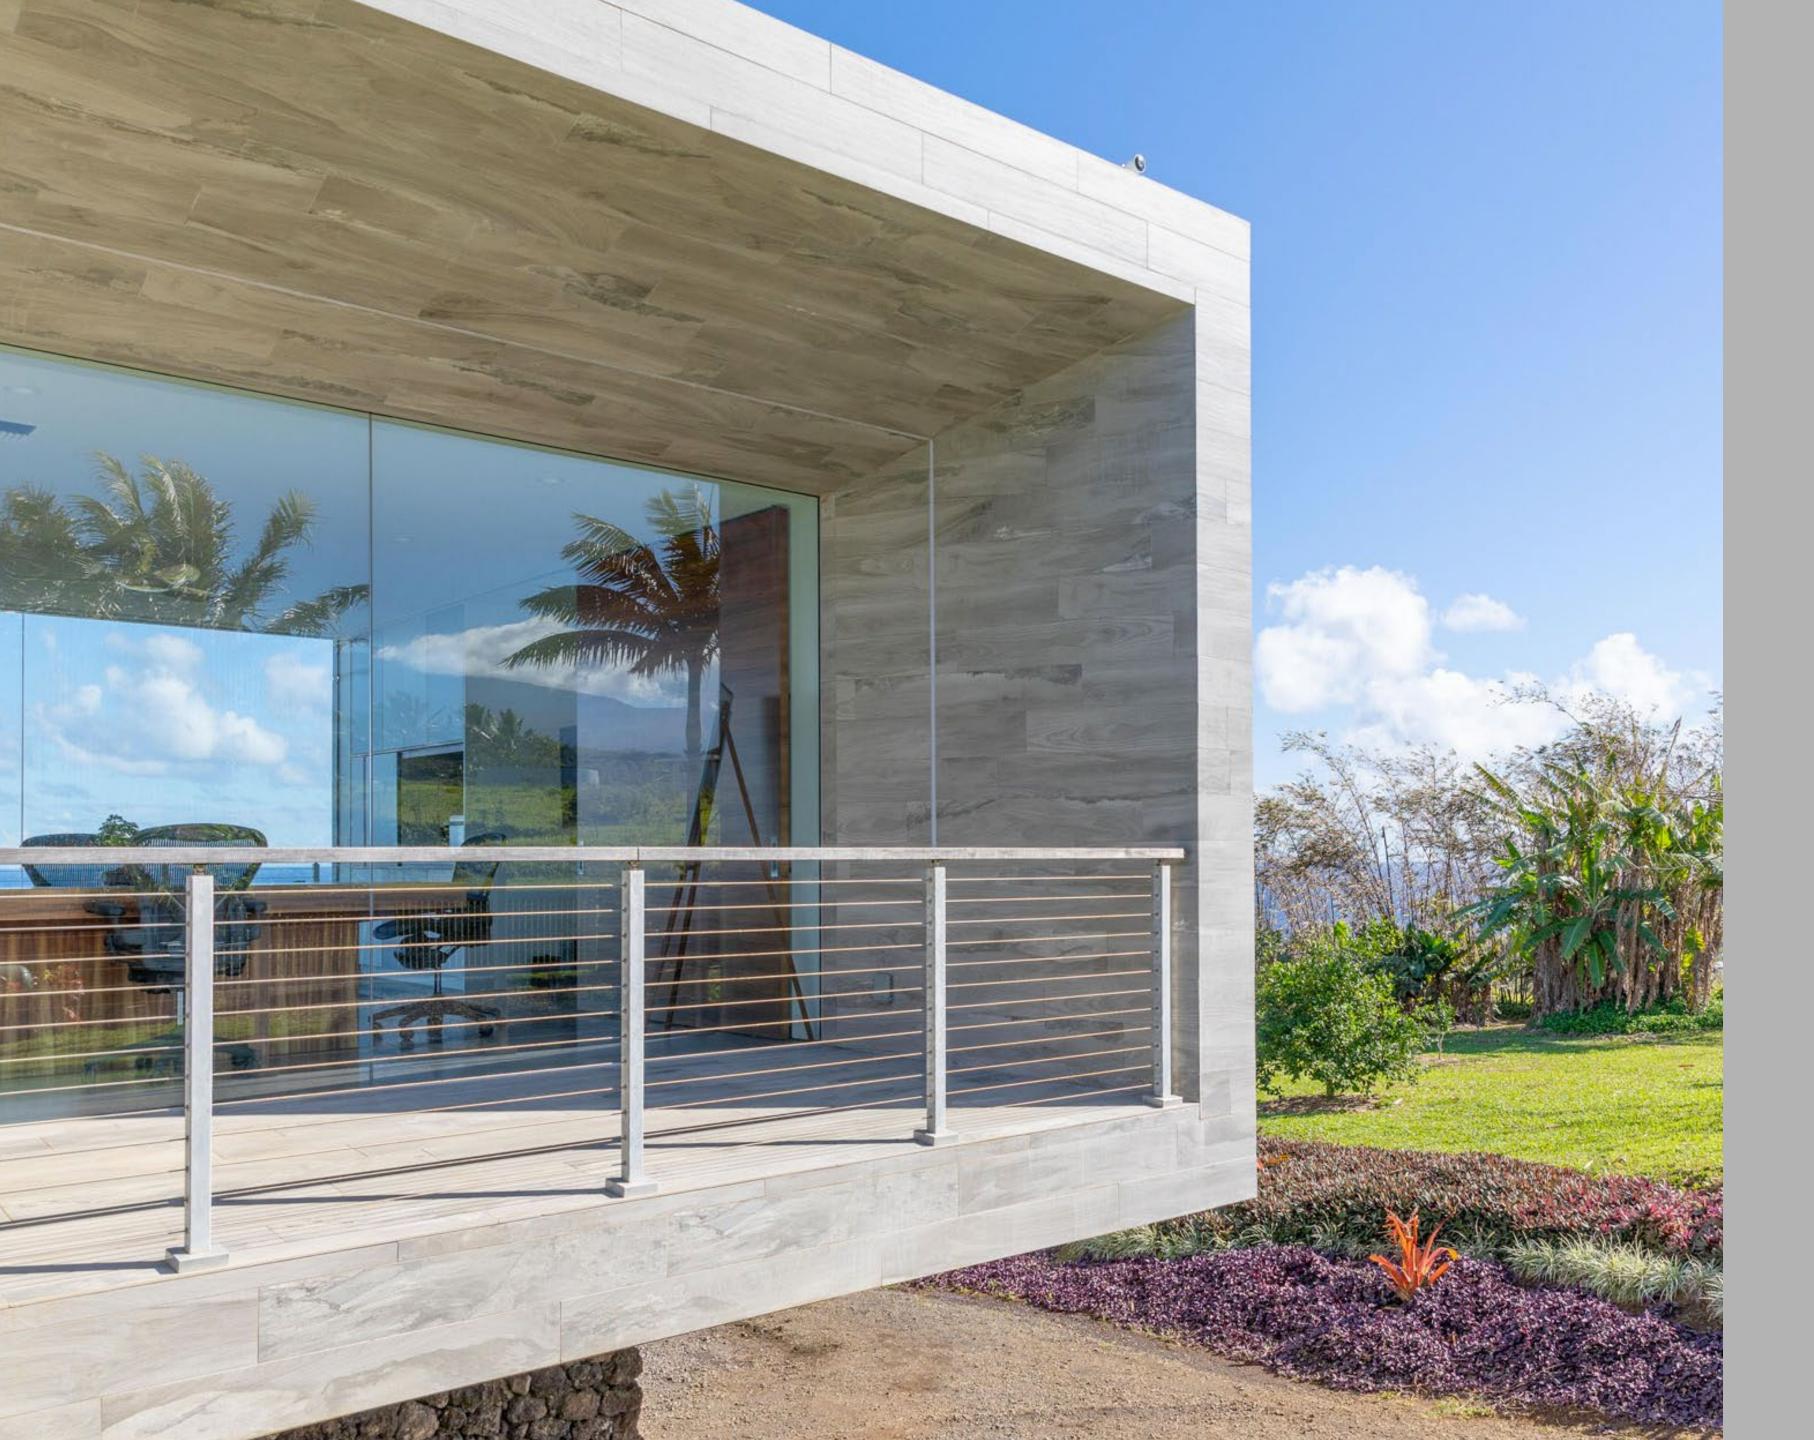

### 2/17

Sited on top of a 150ft (46m) pali, this ocean front home is nestled into the north slopes of Haleakala.

A living roof and bio-pond blends this mid-century modern design seamlessly into the landscape. Boxes within boxes allow large open spaces which are also transformable into private human scale spaces.

The use of lava rock grounds the structure while focusing outward on the natural environment by framing views and accentuating the surrounding beauty. This is accomplished by the use of broad cantilevers and large glass panels, blurring the interior/exterior divide while protecting its occupants from the blustering sideshore trade winds.