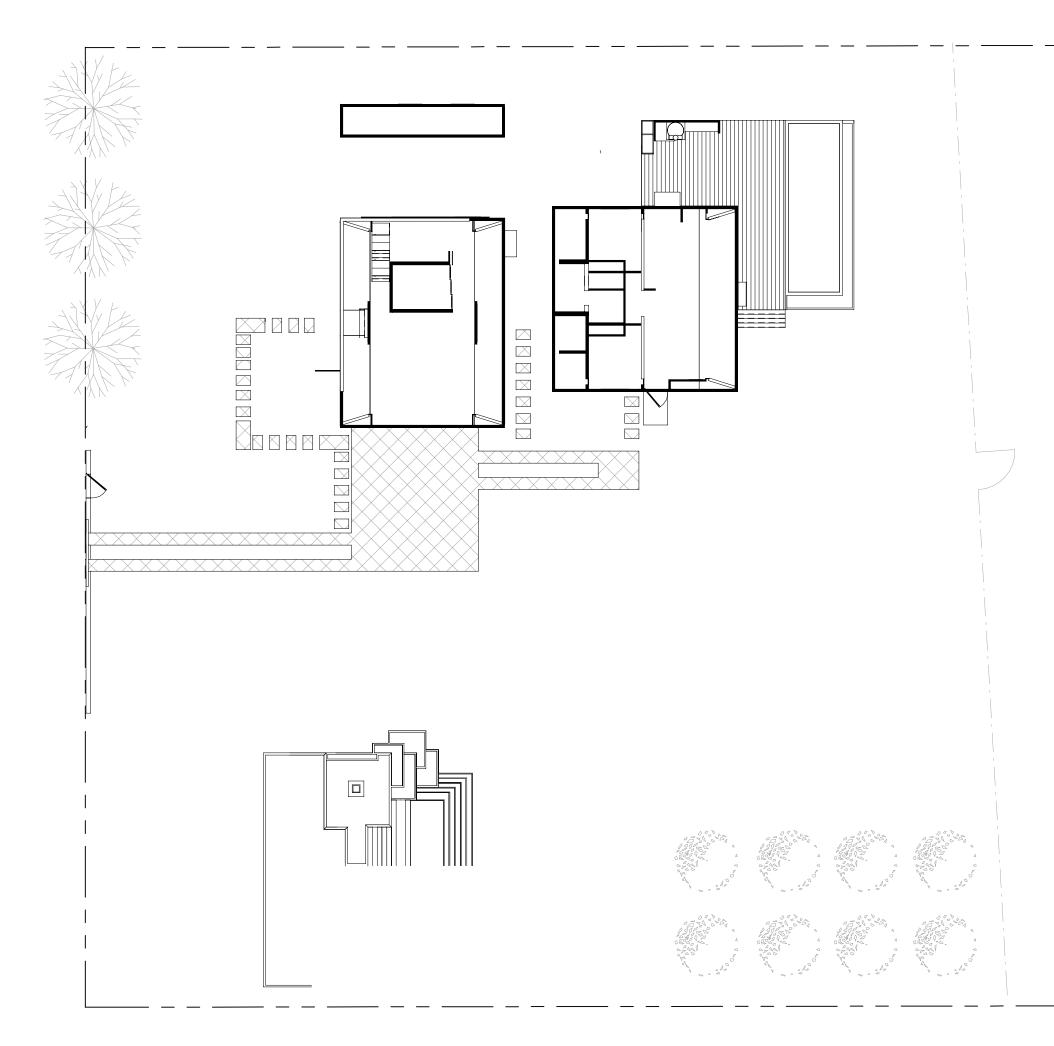

lptural vertical wind turbine
- Water catchment for potable water
- Well for agricultural water
- Green living roof
- Large amounts of natural light and ventilation
- Latest in home automation:
  - Light and movement sensors
  - Precipitation and wind sensors
  - Avantic automated self-supporting retractable shade structure
  - LED lighting throughout plus Haiku fans
  - Energy Star appliances
  - Complete weather station
  - Everything is integrated and controllable from any mobile device
- Everything is backed up with a Cummings Generator
- Bio pond that is an infinity edge swimming pool and aquaculture
- Multiple vegetable and herb gardens
- Large and diverse orchard



































m









8/17

















## FLOOR PLAN – GARAGE



🔲 οκ μαικύ μαυι

## 11/17











# modern on maui

HOME MODERN MAUI REAL ESTATE ARCHITECTS

hawaiian intelligence into form



## MODERN ON MAUI »

The Project is comprised of two right sized rectangular shade boxes stacked, cantilevered, and offset such that each enjoys the spectacle of the crashing ocean below...



## MAUI MAGAZINE »



C DWELL »

A north shore home artfully blends creativity and sustainability...

Welcome to this north shore oceanfront house - inspired by Marcio Kogan's commanding Paraty house but painted with a restrained architectural brush...



STUNNING VIEWS OF MAUI PROPERTY BY DRONE



QK HAIKU MAUI HOUSE BY DRONE

QK YOUTUBE CHANNEL 🕨



QK HAIKU MAUI FEATURED IN LUMINOX COMMERCIAL





- **C** QK WEBSITE »
- **C** QK YOUTUBE CHANNEL »
- TOP 5 REASONS TO LIVE IN HAIKU, MAUI »
- MAUI O