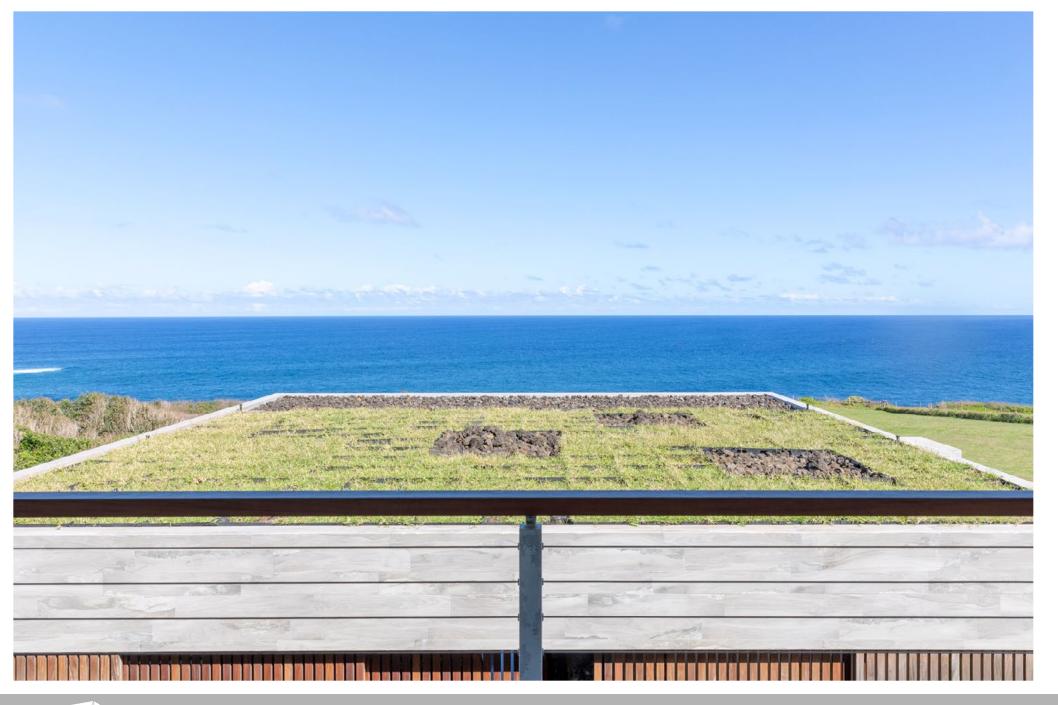

### 2/17

Sited on top of a 150ft (46m) pali, this ocean front home is nestled into the north slopes of Haleakala.

A living roof and bio-pond blends this mid-century modern design seamlessly into the landscape. Boxes within boxes allow large open spaces which are also transformable into private human scale spaces.

The use of lava rock grounds the structure while focusing outward on the natural environment by framing views and accentuating the surrounding beauty. This is accomplished by the use of broad cantilevers and large glass panels, blurring the interior/exterior divide while protecting its occupants from the blustering sideshore trade winds.