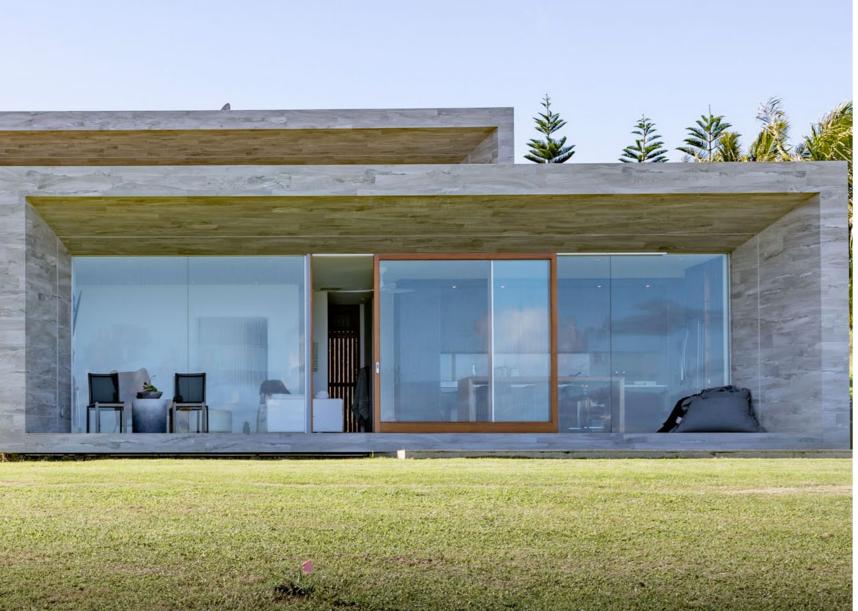

## MODERN ON MAUI »

The Project is comprised of two right sized rectangular shade boxes stacked, cantilevered, and offset such that each enjoys the spectacle of the crashing ocean below...

The use of lava rock grounds the structure while focusing outward on the natural environment by framing views and accentuating the surrounding beauty. This is accomplished by the use of broad cantilevers and large glass panels, blurring the interior/exterior divide while protecting its occupants from the blustering sideshore trade winds.