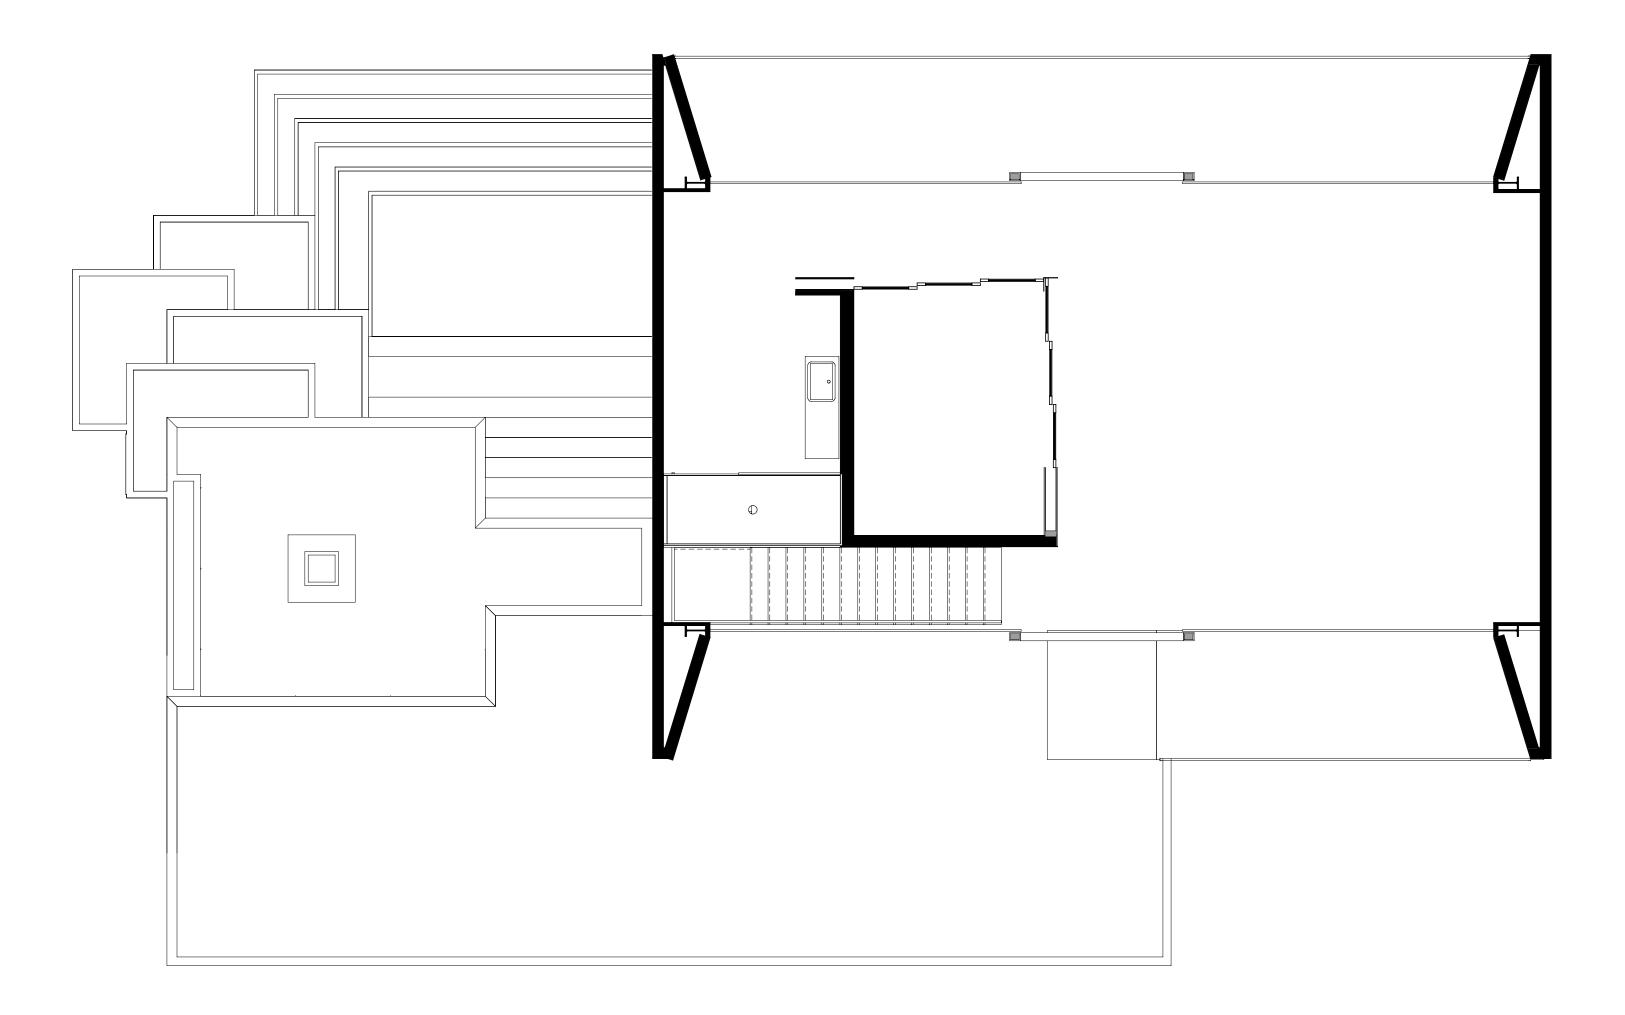

station
- Be-Wind 3Kw/hr sculptural vertical wind turbine
- Water catchment for potable water
- Well for agricultural water
- Green living roof
- Large amounts of natural light and ventilation
- Latest in home automation:
  - Light and movement sensors
  - Precipitation and wind sensors
  - Avantic automated self-supporting retractable shade structure
  - LED lighting throughout plus Haiku fans
  - Energy Star appliances
  - Complete weather station
  - Everything is integrated and controllable from any mobile device
- Everything is backed up with a Cummings Generator
- Bio pond that is an infinity edge swimming pool and aquaculture
- Multiple vegetable and herb gardens
- Large and diverse orchard



































m









8/17

















## FLOOR PLAN – GARAGE



🔲 οκ μαικύ μαυι

## 11/17











# modern on maui

HOME MODERN MAUI REAL ESTATE ARCHITECTS

hawaiian intelligence into form



## MODERN ON MAUI »

The Project is comprised of two right sized rectangular shade boxes stacked, cantilevered, and offset such that each enjoys the spectacle of the crashing ocean below...



## MAUI MAGAZINE »



C DWELL »

A north shore home artfully blends creativity and sustainability...

Welcome to this north shore oceanfront house - inspired by Marcio Kogan's commanding Paraty house but painted with a restrained architectural brush...



STUNNING VIEWS OF MAUI PROPERTY BY DRONE



QK HAIKU MAUI HOUSE BY DRONE

QK YOUTUBE CHANNEL 🕨



QK HAIKU MAUI FEATURED IN LUMINOX COMMERCIAL





- **C** QK WEBSITE »
- **C** QK YOUTUBE CHANNEL »
- TOP 5 REASONS TO L