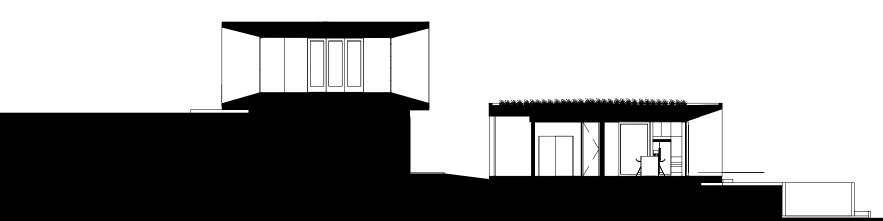

### 2/17

Sited on top of a 150ft (46m) pali, this ocean front home is nestled into the north slopes of Haleakala.

A living roof and bio-pond blends this mid-century modern design seamlessly into the landscape. Boxes within boxes allow large open spaces which are also transformable into private human scale spaces.

The use of lava rock grounds the structure while focusing outward on the natural environment by framing views and accentuating the surrounding beauty. This is accomplished by the use of broad cantilevers and large glass panels, blurring the interior/exterior divide while protecting its occupants from the blustering sideshore trade winds.