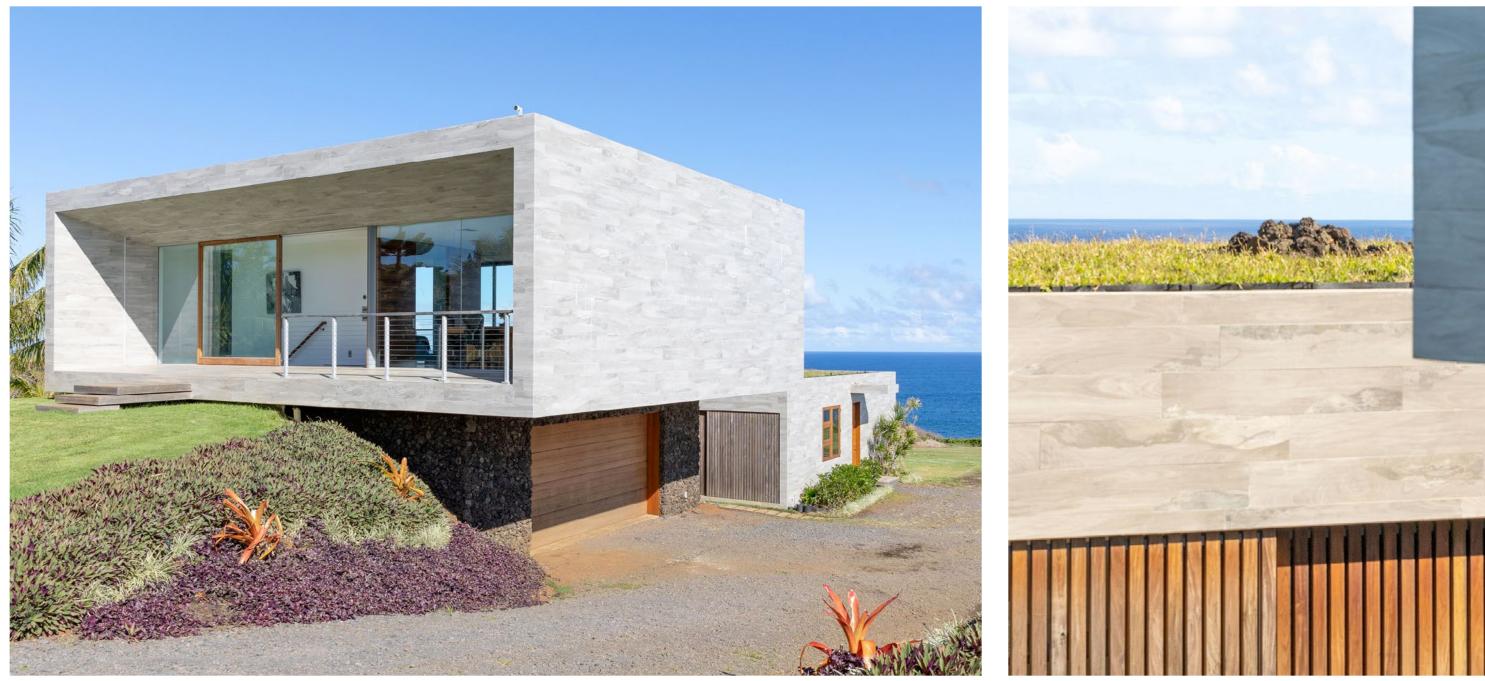

### 2/17

Sited on top of a 150ft (46m) pali, this ocean front home is nestled into the north slopes of Haleakala.

A living roof and bio-pond blends this mid-century modern design seamlessly into the landscape. Boxes within boxes allow large open spaces which are also transformable into private human scale spaces.

The use of lava rock grounds the structure while focusing outward on the natural environment by framing views and accentuating the surrounding beauty. This is accomplished by the use of broad cantilevers and large glass panels, blurring the interior/exterior divide while protecting its occupants from the blustering sideshore trade winds.

## MODERN ON MAUI »

The Project is comprised of two right sized rectangular shade boxes stacked, cantilevered, and offset such that each enjoys the spectacle of the crashing ocean below...

## MAUI MAGAZINE »

C DWELL »

A north shore home artfully blends creativity and sustainability...

Welcome to this north shore oceanfront house - inspired by Marcio Kogan's commanding Paraty house but painted with a restrained architectural brush...