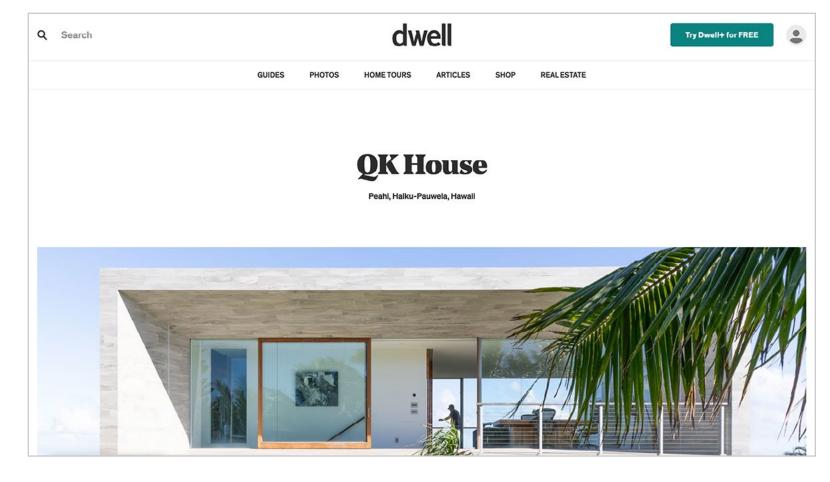

### 2/17

Sited on top of a 150ft (46m) pali, this ocean front home is nestled into the north slopes of Haleakala.

A living roof and bio-pond blends this mid-century modern design seamlessly into the landscape. Boxes within boxes allow large open spaces which are also transformable into private human scale spaces.

The use of lava rock grounds the structure while focusing outward on the natural environment by framing views and accentuating the surrounding beauty. This is accomplished by the use of broad cantilevers and large glass panels, blurring the interior/exterior divide while protecting its occupants from the blustering sideshore trade winds.