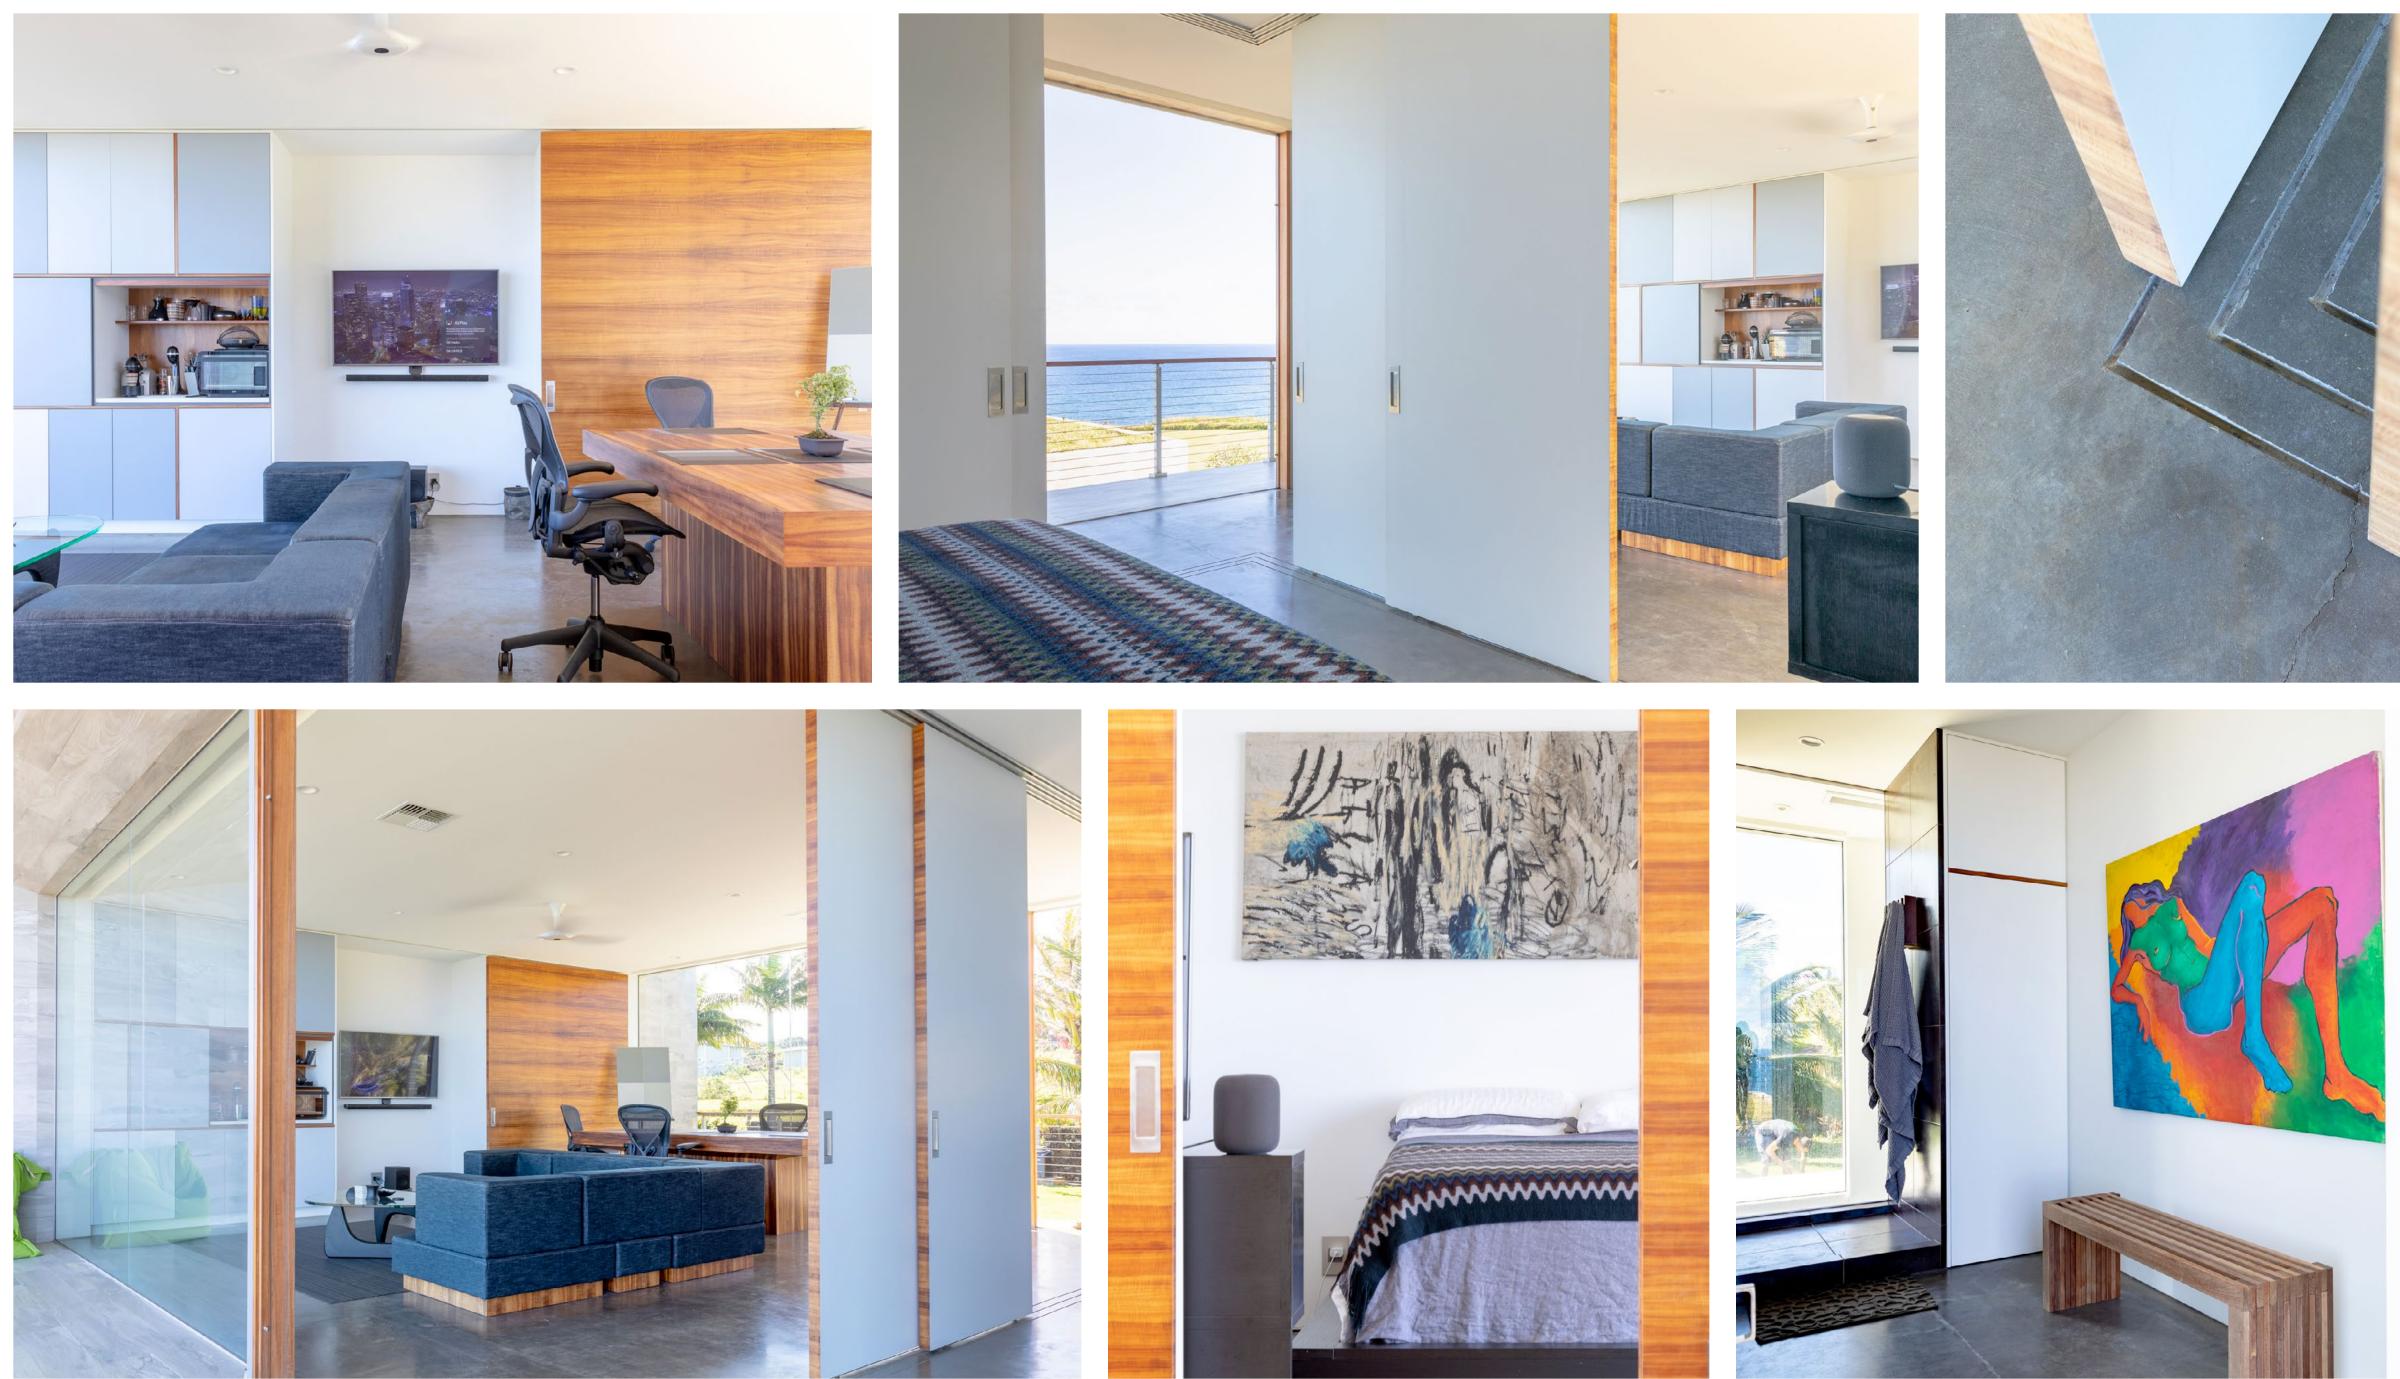

qkpads.com

The buildings become a part of the landscape of golf course lawns and gardens laid out in traditional Hawaiian patterns and a living roof of tropical grass and lava rock. The stacked, cantilevered, offset structures encourage the land and the ocean to embrace each other. Sheltered lanais, sprawling decks and an outdoor shower merge the indoors with the outdoors. Everything open but designed for privacy.

The use of lava rock grounds the structure while focusing outward on the natural environment by framing views and accentuating the surrounding beauty. This is accomplished by the use of broad cantilevers and large glass panels, blurring the interior/exterior divide while protecting its occupants from the blustering sideshore trade winds.