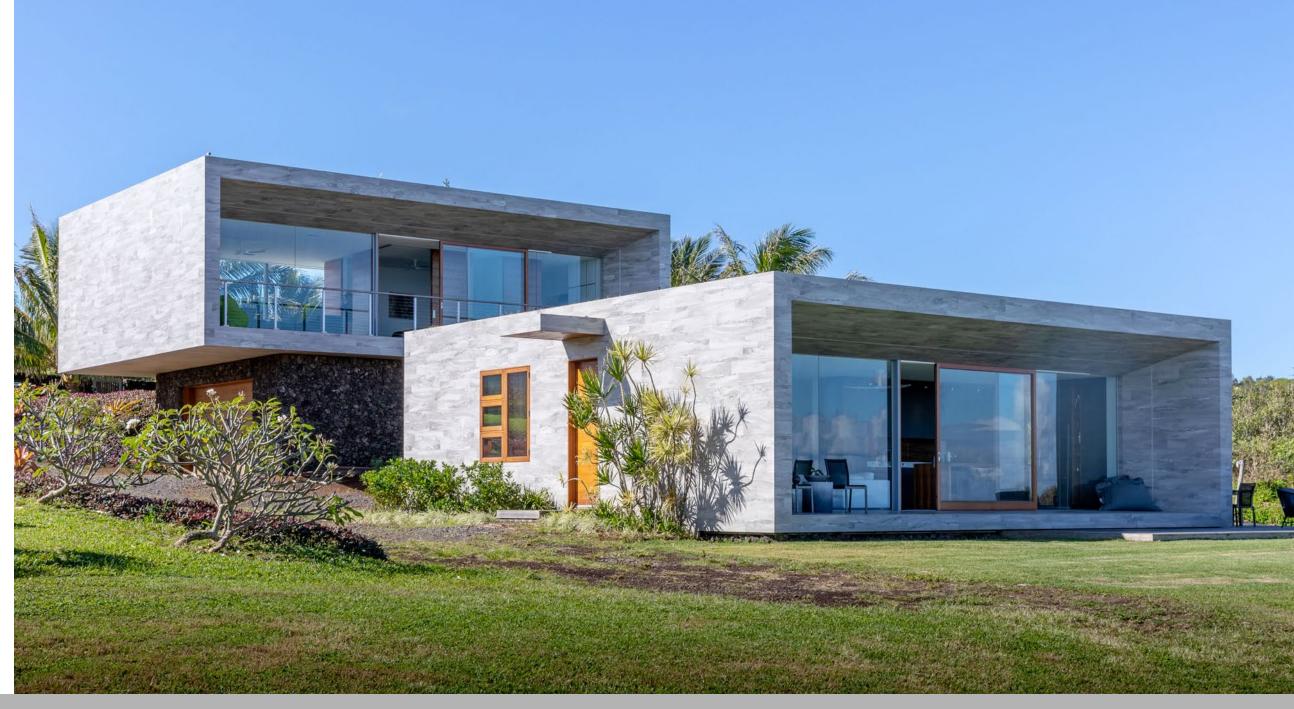

## MODERN ON MAUI »

The Project is comprised of two right sized rectangular shade boxes stacked, cantilevered, and offset such that each enjoys the spectacle of the crashing ocean below...

## MAUI MAGAZINE »

C DWELL »

A north shore home artfully blends creativity and sustainability...

Welcome to this north shore oceanfront house - inspired by Marcio Kogan's commanding Paraty house but painted with a restrained architectural brush...