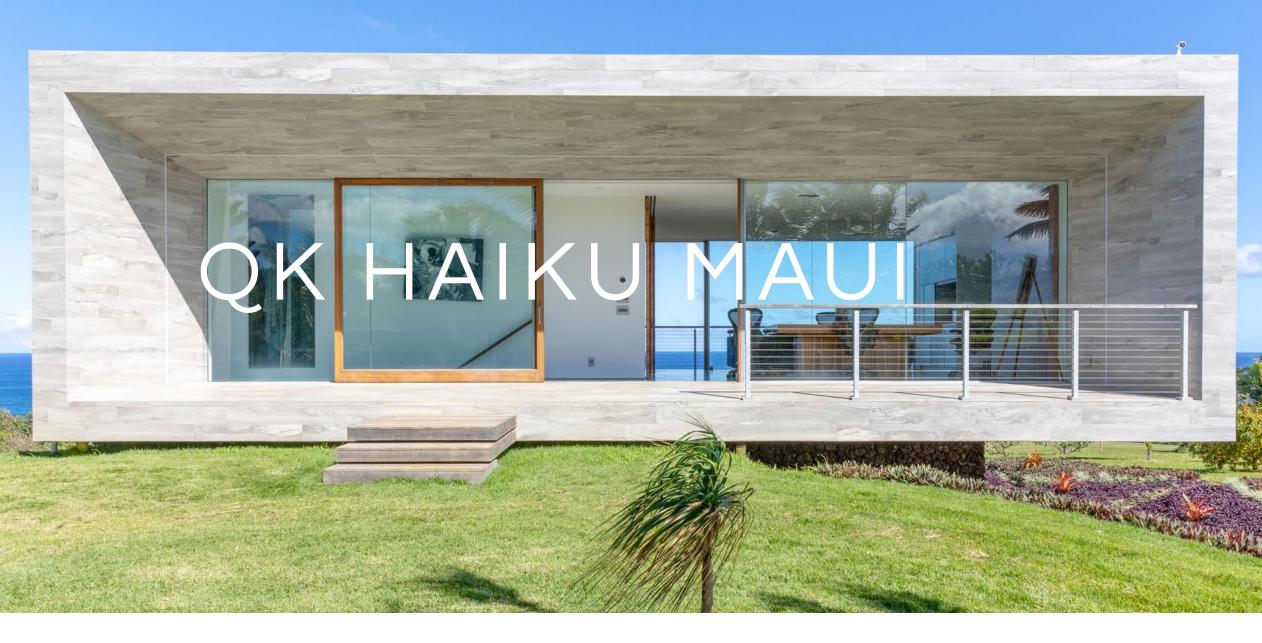

### 2/17

Sited on top of a 150ft (46m) pali, this ocean front home is nestled into the north slopes of Haleakala.

A living roof and bio-pond blends this mid-century modern design seamlessly into the landscape. Boxes within boxes allow large open spaces which are also transformable into private human scale spaces.

The use of lava rock grounds the structure while focusing outward on the natural environment by framing views and accentuating the surrounding beauty. This is accomplished by the use of broad cantilevers and large glass panels, blurring the interior/exterior divide while protecting its occupants from the blustering sideshore trade winds.