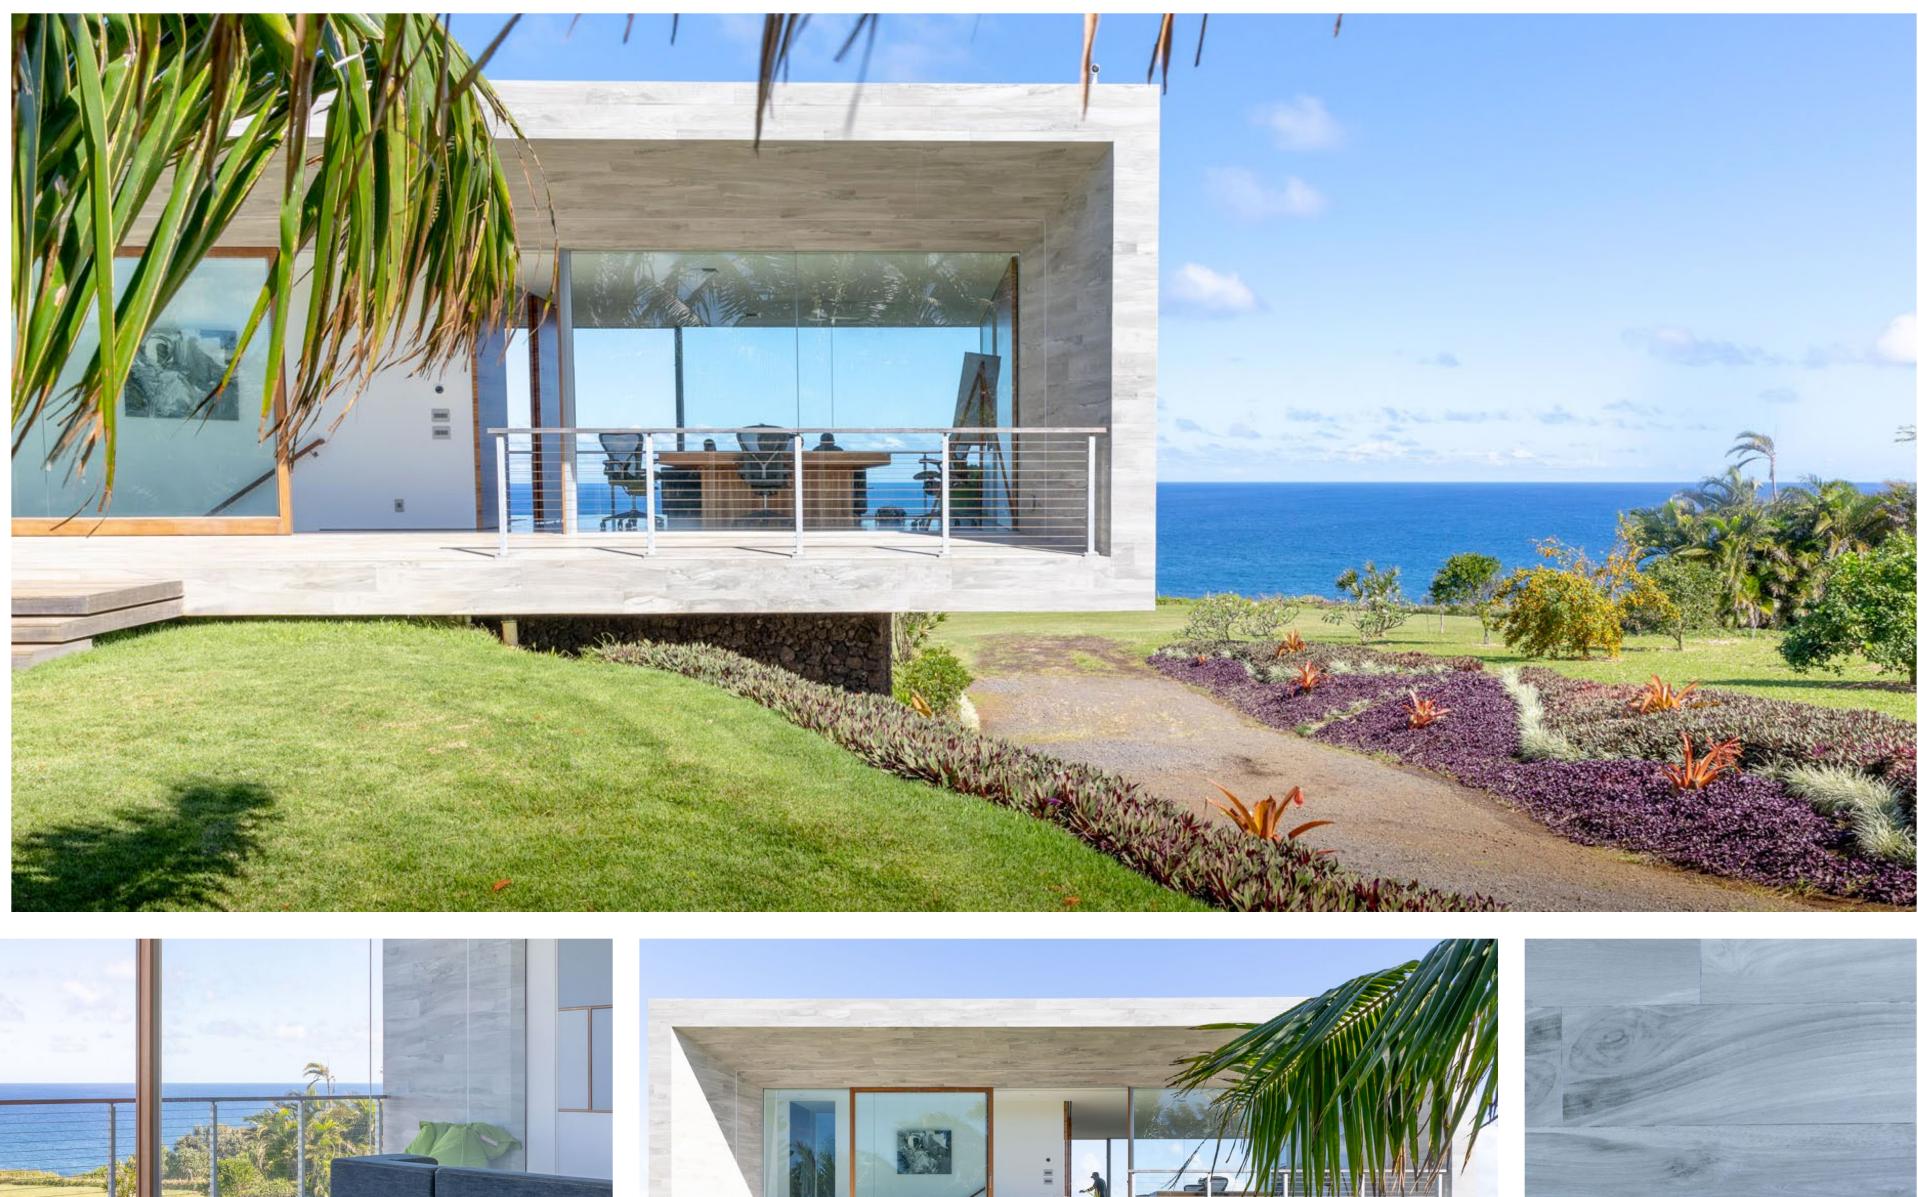

qkpads.com

The buildings become a part of the landscape of golf course lawns and gardens laid out in traditional Hawaiian patterns and a living roof of tropical grass and lava rock. The stacked, cantilevered, offset structures encourage the land and the ocean to embrace each other. Sheltered lanais, sprawling decks and an outdoor shower merge the indoors with the outdoors. Everything open but designed for privacy.

### 2/17

Sited on top of a 150ft (46m) pali, this ocean front home is nestled into the north slopes of Haleakala.

A living roof and bio-pond blends this mid-century modern design seamlessly into the landscape. Boxes within boxes allow large open spaces which are also transformable into private human scale spaces.

The use of lava rock grounds the structure while focusing outward on the natural environment by framing views and accentuating the surrounding beauty. This is accomplished by the use of broad cantilevers and large glass panels, blurring the interior/exterior divide while protecting its occupants from the blustering sideshore trade winds.

## MODERN ON MAUI »

The Project is comprised of two right sized rectangular shade boxes stacked, cantilevered, and offset such that each enjoys the spectacle of the crashing ocean below...