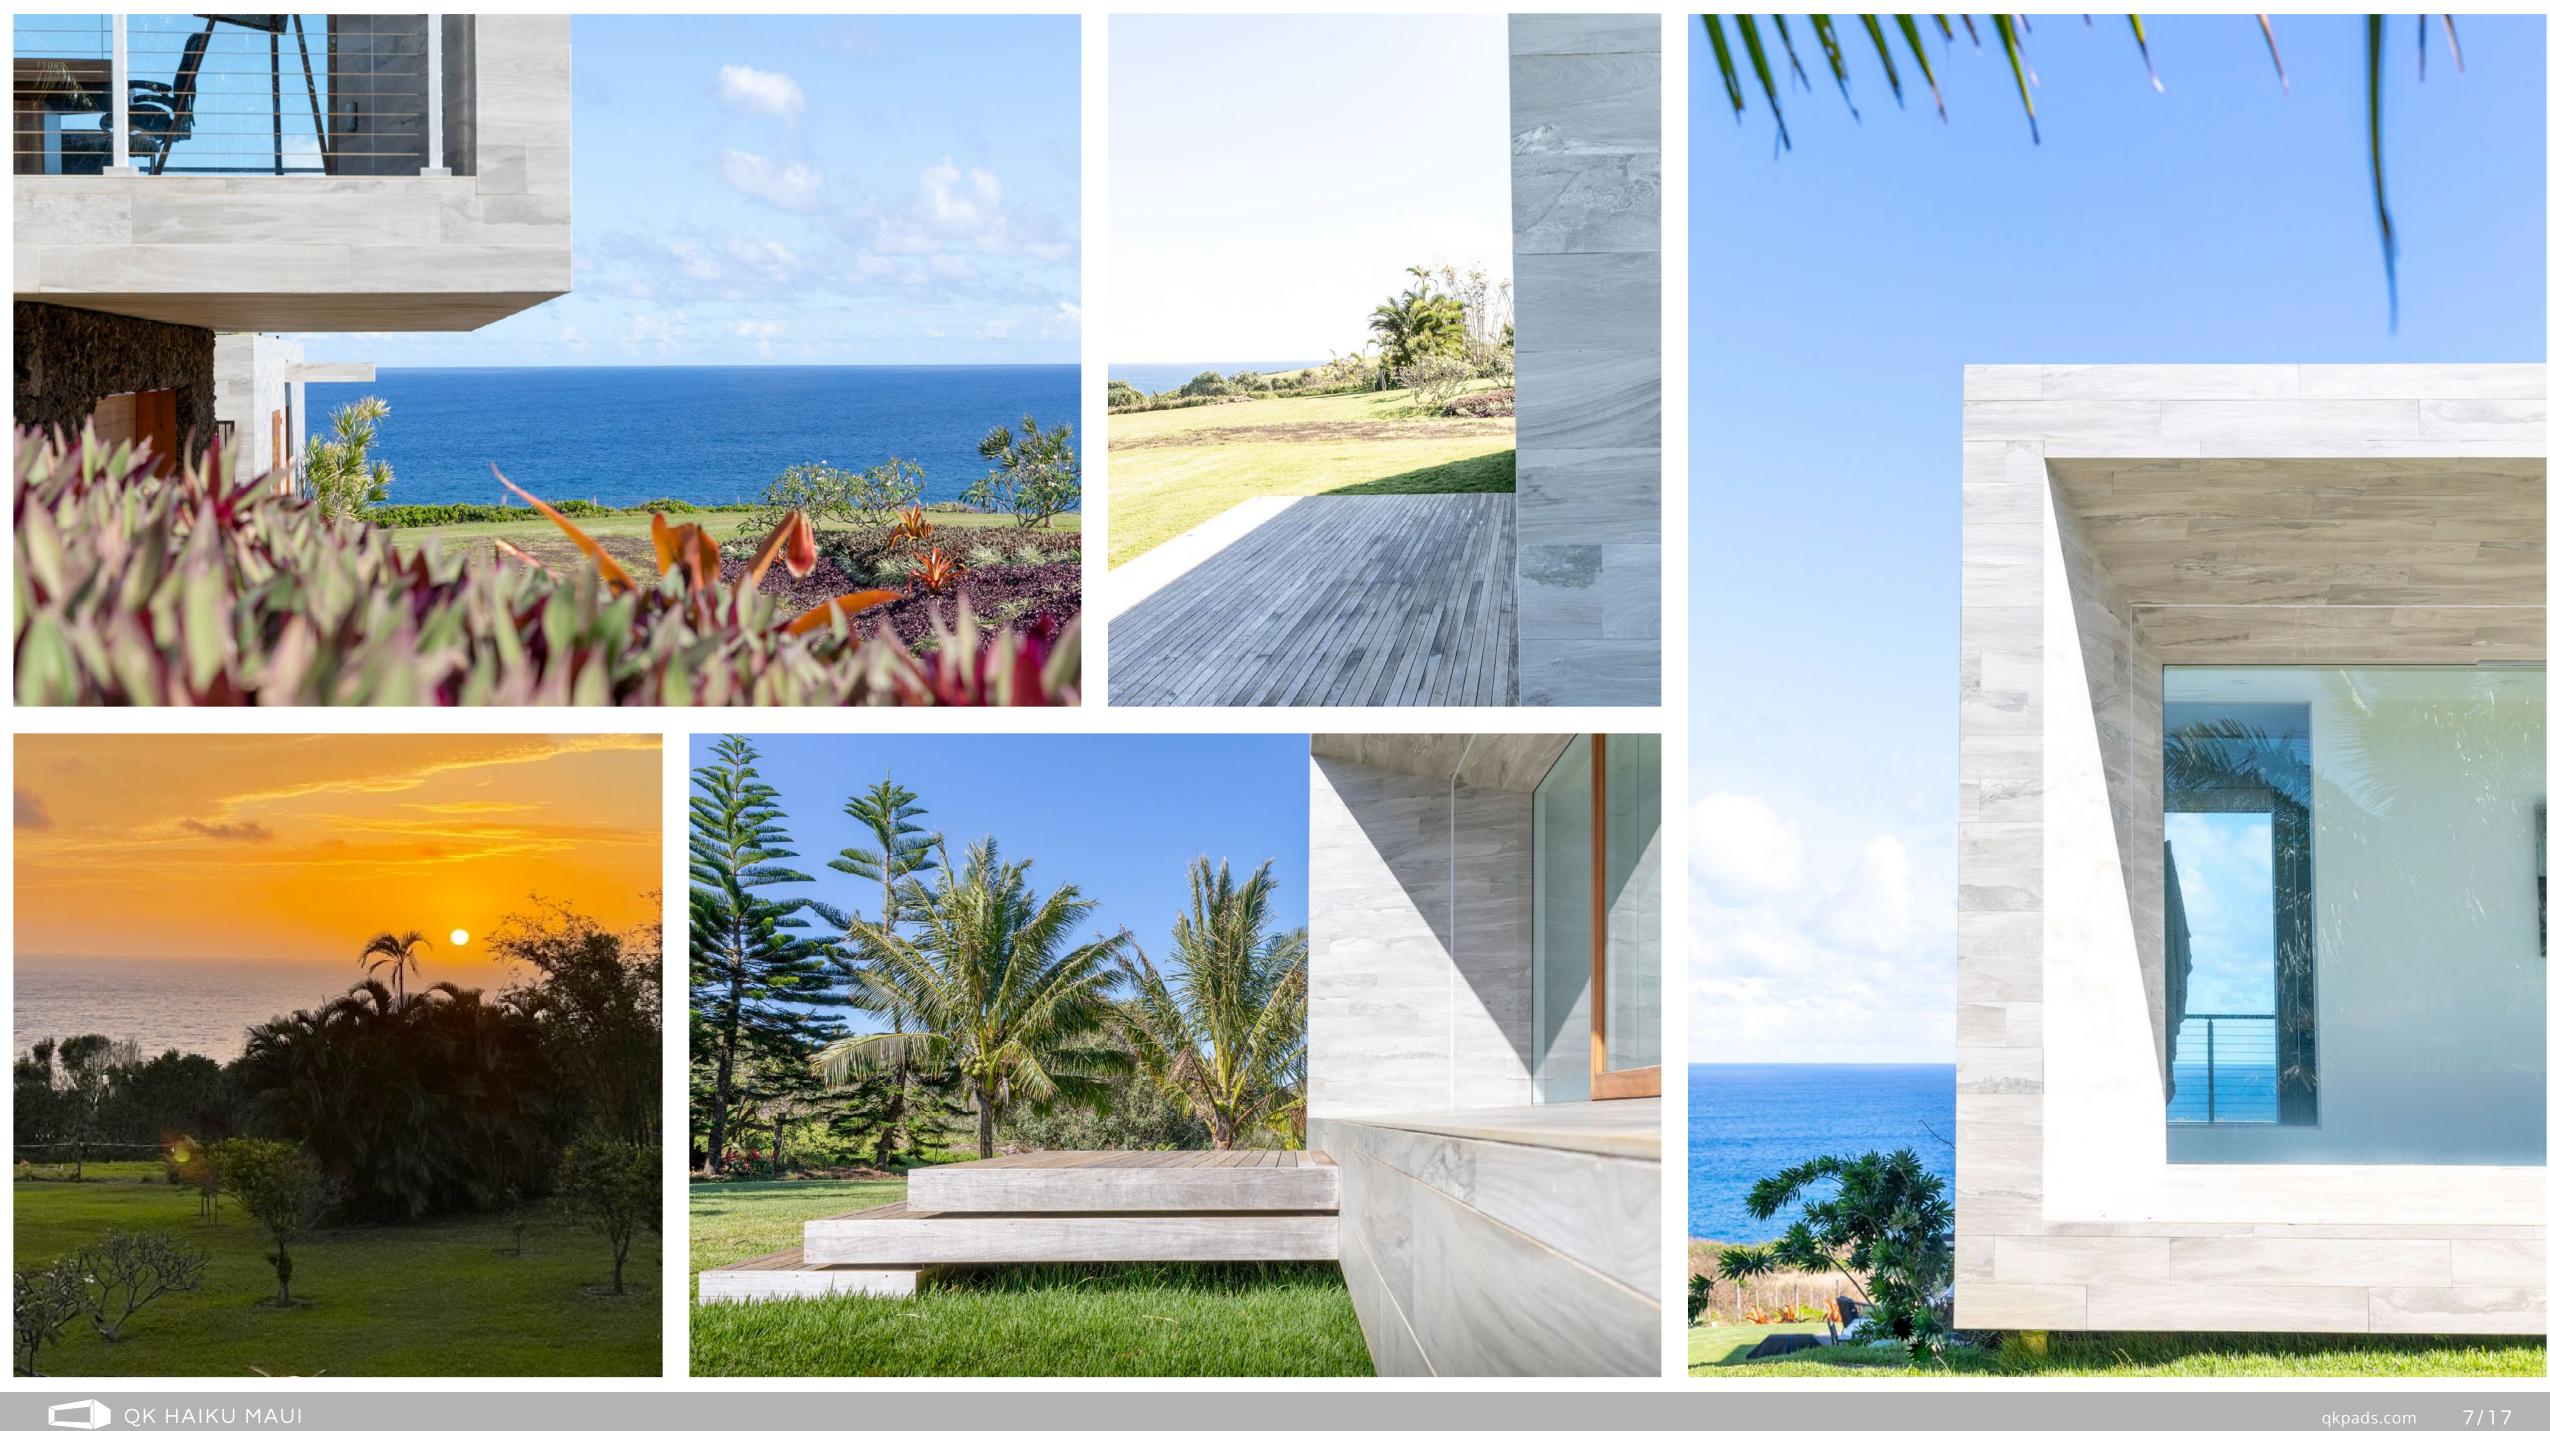

qkpads.com

The buildings become a part of the landscape of golf course lawns and gardens laid out in traditional Hawaiian patterns and a living roof of tropical grass and lava rock. The stacked, cantilevered, offset structures encourage the land and the ocean to embrace each other. Sheltered lanais, sprawling decks and an outdoor shower merge the indoors with the outdoors. Everything open but designed for privacy.

### 2/17

Sited on top of a 150ft (46m) pali, this ocean front home is nestled into the north slopes of Haleakala.

A living roof and bio-pond blends this mid-century modern design seamlessly into the landscape. Boxes within boxes allow large open spaces which are also transformable into private human scale spaces.

The use of lava rock grounds the structure while focusing outward on the natural environment by framing views and accentuating the surrounding beauty. This is accomplished by the use of broad cantilevers and large glass panels, blurring the interior/exterior divide while protecting its occupants from the blustering sideshore trade winds.