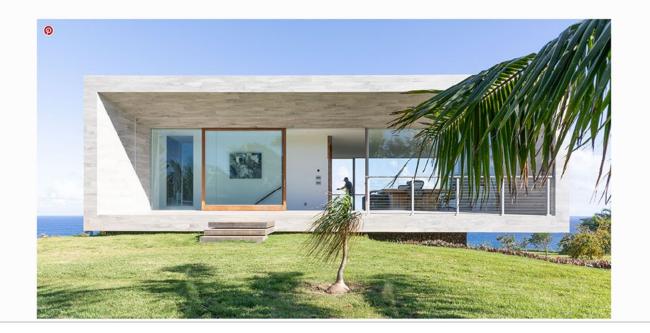

## MODERN ON MAUI »

The Project is comprised of two right sized rectangular shade boxes stacked, cantilevered, and offset such that each enjoys the spectacle of the crashing ocean below...

## MAUI MAGAZINE »

C DWELL »

A north shore home artfully blends creativity and sustainability...

Welcome to this north shore oceanfront house - inspired by Marcio Kogan's commanding Paraty house but painted with a restrained architectural brush...