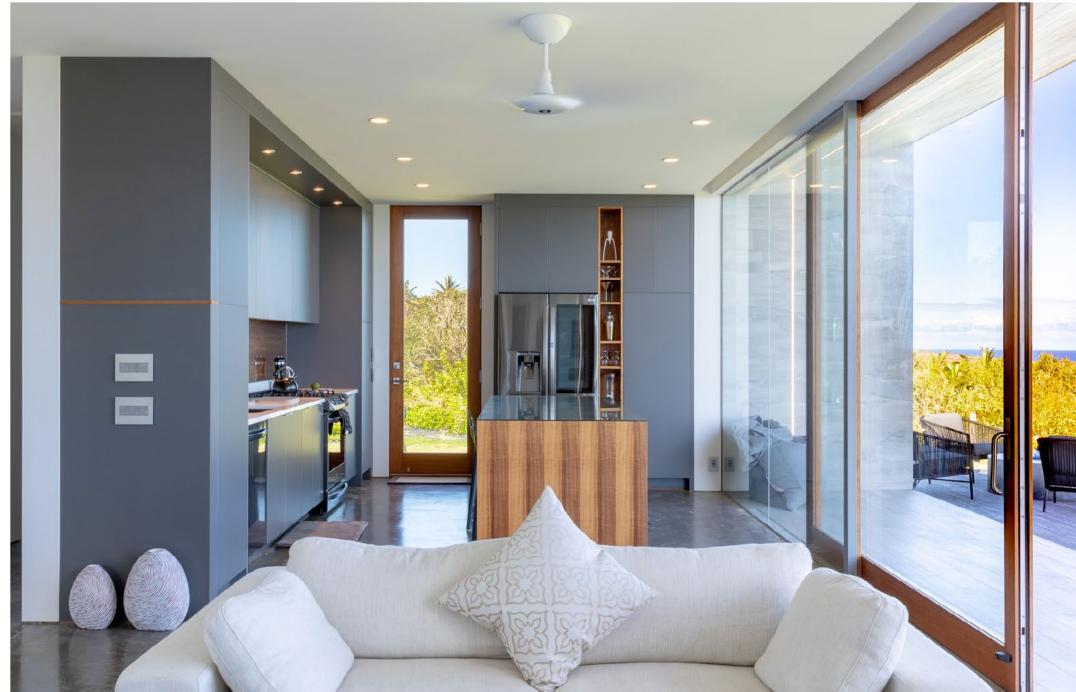

### 2/17

Sited on top of a 150ft (46m) pali, this ocean front home is nestled into the north slopes of Haleakala.

A living roof and bio-pond blends this mid-century modern design seamlessly into the landscape. Boxes within boxes allow large open spaces which are also transformable into private human scale spaces.

The use of lava rock grounds the structure while focusing outward on the natural environment by framing views and accentuating the surrounding beauty. This is accomplished by the use of broad cantilevers and large glass panels, blurring the interior/exterior divide while protecting its occupants from the blustering sideshore trade winds.