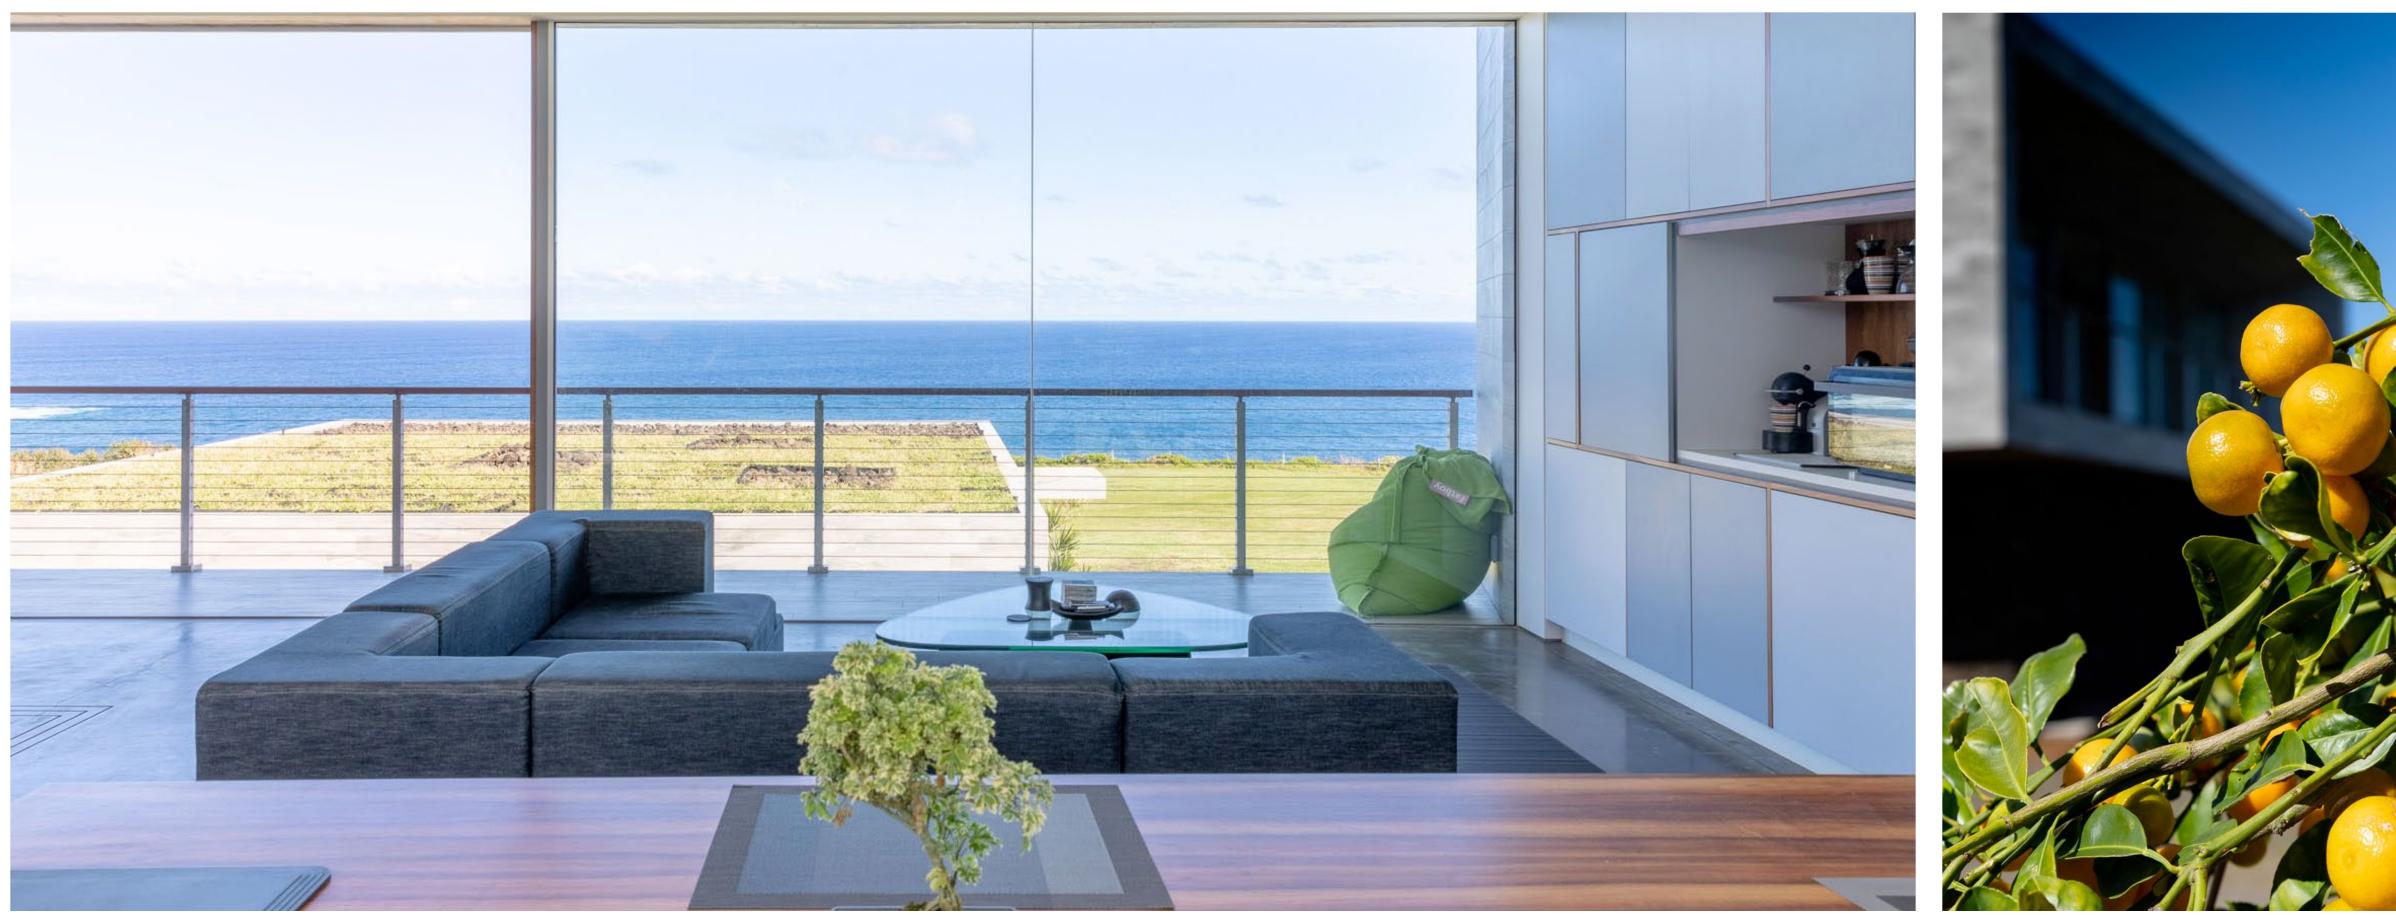

A self-contained, off-the-grid property with solar energy, rain catchment and air flow functionality created for its small carbon footprint. Food forests of orchards and gardens supply coconuts to drink, tangy oranges to eat, lemons for a pie, and bananas to binge on, while plumeria and jasmine supply scents that waft as you walk by on your strolls to hear the crash of the waves onto the rocky beach below.

The use of lava rock grounds the structure while focusing outward on the natural environment by framing views and accentuating the surrounding beauty. This is accomplished by the use of broad cantilevers and large glass panels, blurring the interior/exterior divide while protecting its occupants from the blustering sideshore trade winds.