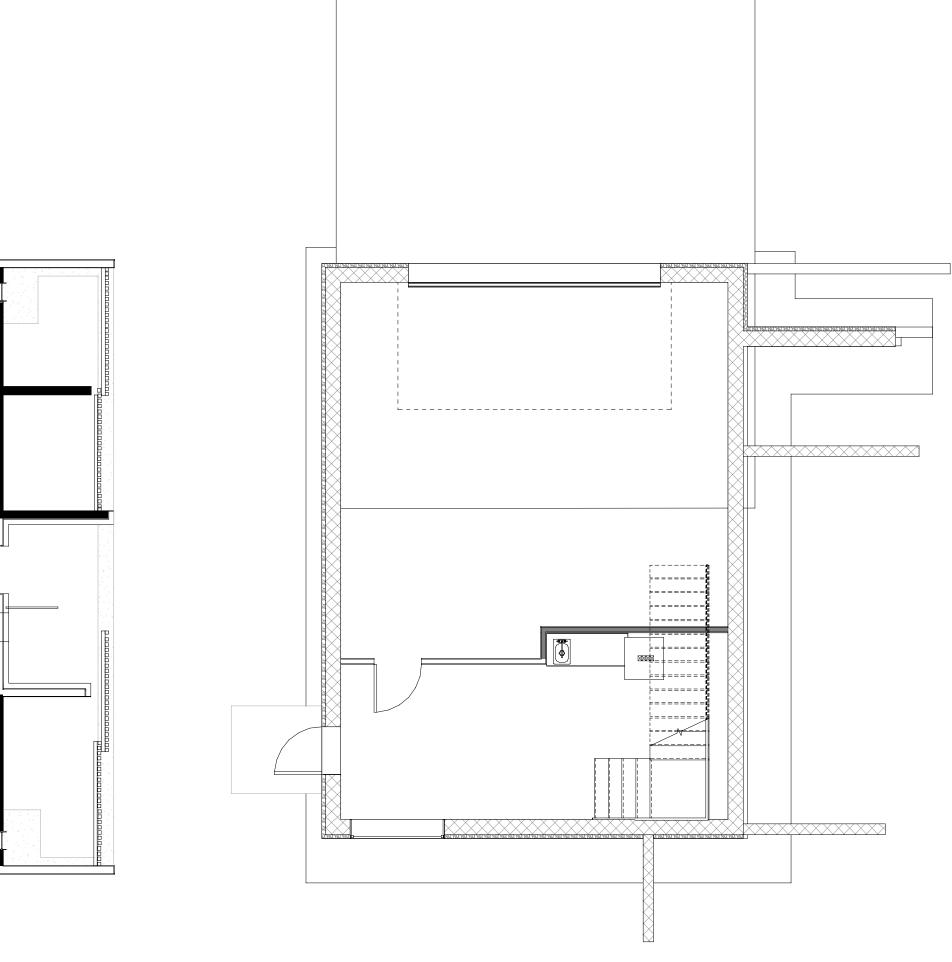

a batteries and car charging station
- Be-Wind 3Kw/hr sculptural vertical wind turbine
- Water catchment for potable water
- Well for agricultural water
- Green living roof
- Large amounts of natural light and ventilation
- Latest in home automation:
  - Light and movement sensors
  - Precipitation and wind sensors
  - Avantic automated self-supporting retractable shade structure
  - LED lighting throughout plus Haiku fans
  - Energy Star appliances
  - Complete weather station
  - Everything is integrated and controllable from any mobile device
- Everything is backed up with a Cummings Generator
- Bio pond that is an infinity edge swimming pool and aquaculture
- Multiple vegetable and herb gardens
- Large and diverse orchard



































m









8/17

















## FLOOR PLAN – GARAGE



🔲 οκ μαικύ μαυι

## 11/17











# modern on maui

HOME MODERN MAUI REAL ESTATE ARCHITECTS

hawaiian intelligence into form



## MODERN ON MAUI »

The Project is comprised of two right sized rectangular shade boxes stacked, cantilevered, and offset such that each enjoys the spectacle of the crashing ocean below...



## MAUI MAGAZINE »



C DWELL »

A north shore home artfully blends creativity and sustainability...

Welcome to this north shore oceanfront house - inspired by Marcio Kogan's commanding Paraty house but painted with a restrained architectural brush...



STUNNING VIEWS OF MAUI PROPERTY BY DRONE



QK HAIKU MAUI HOUSE BY DRONE

QK YOUTUBE CHANNEL 🕨



QK HAIKU MAUI FEATURED IN LUMINOX COMMERCIAL





- **C** QK WEBSITE »
- **C** QK YOUTUBE CH