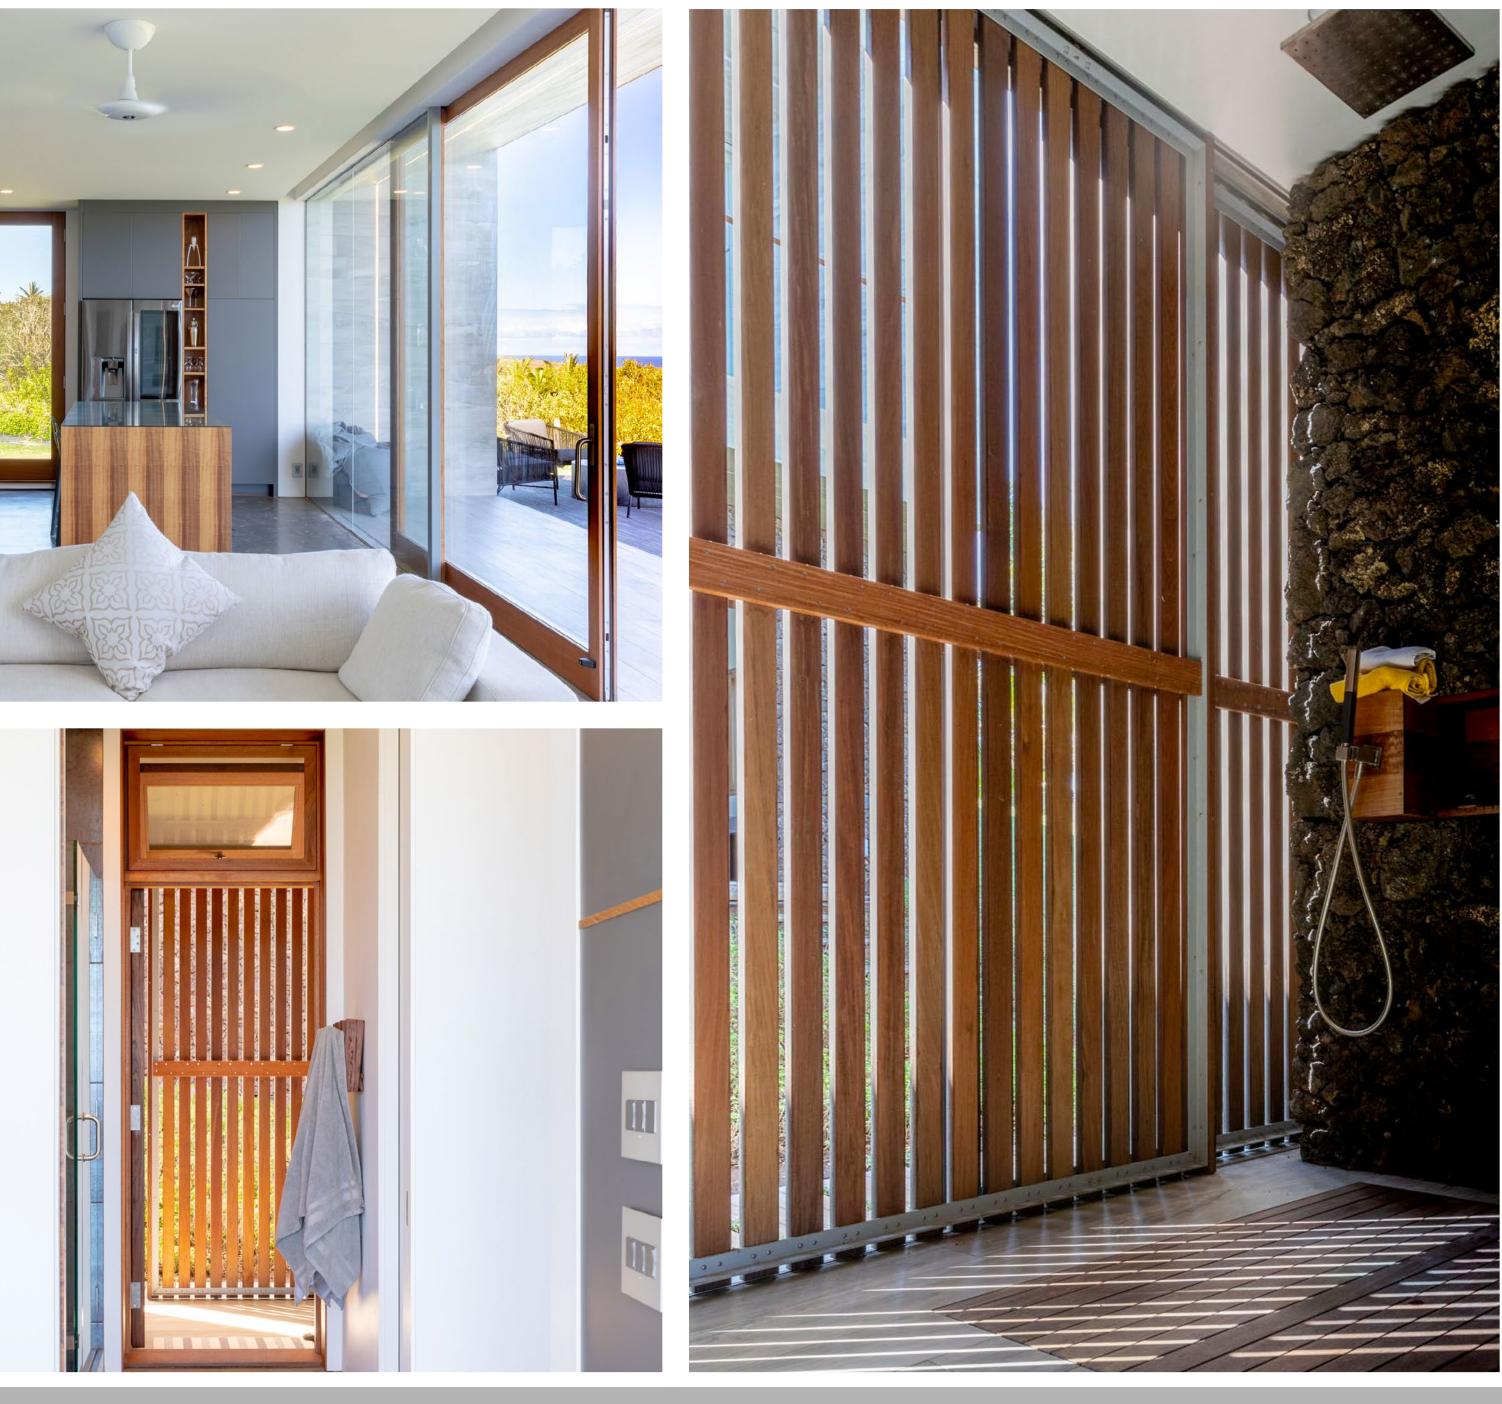

qkpads.com

The buildings become a part of the landscape of golf course lawns and gardens laid out in traditional Hawaiian patterns and a living roof of tropical grass and lava rock. The stacked, cantilevered, offset structures encourage the land and the ocean to embrace each other. Sheltered lanais, sprawling decks and an outdoor shower merge the indoors with the outdoors. Everything open but designed for privacy.

The use of lava rock grounds the structure while focusing outward on the natural environment by framing views and accentuating the surrounding beauty. This is accomplished by the use of broad cantilevers and large glass panels, blurring the interior/exterior divide while protecting its occupants from the blustering sideshore trade winds.