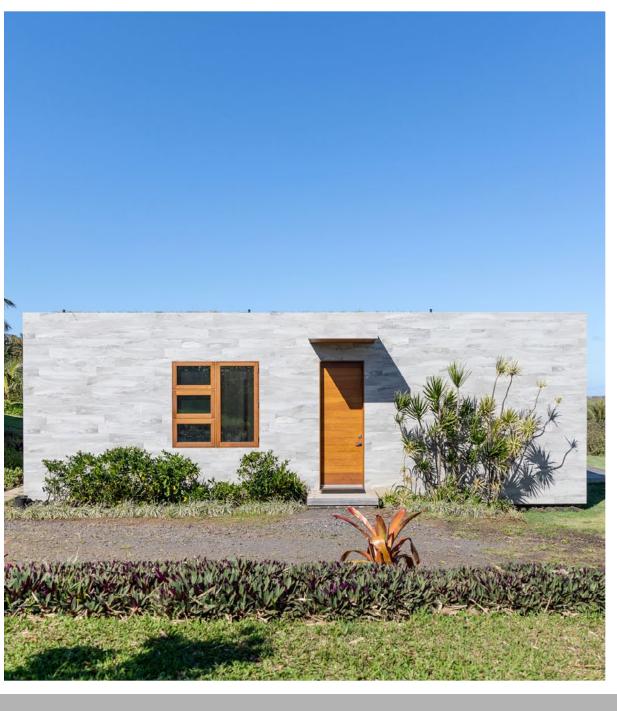

The trade winds bring cool, fresh, clean air our lungs long for. The paradise a seclusion is found.

Behind a rock wall the architecture reminiscent of Marco Kogan's Paraty House is stunning. Boxes within boxes, finished with teak and native Koa wood the home is simple and elegant.

## MAUI MAGAZINE »

C DWELL »

A north shore home artfully blends creativity and sustainability...

Welcome to this north shore oceanfront house - inspired by Marcio Kogan's commanding Paraty house but painted with a restrained architectural brush...