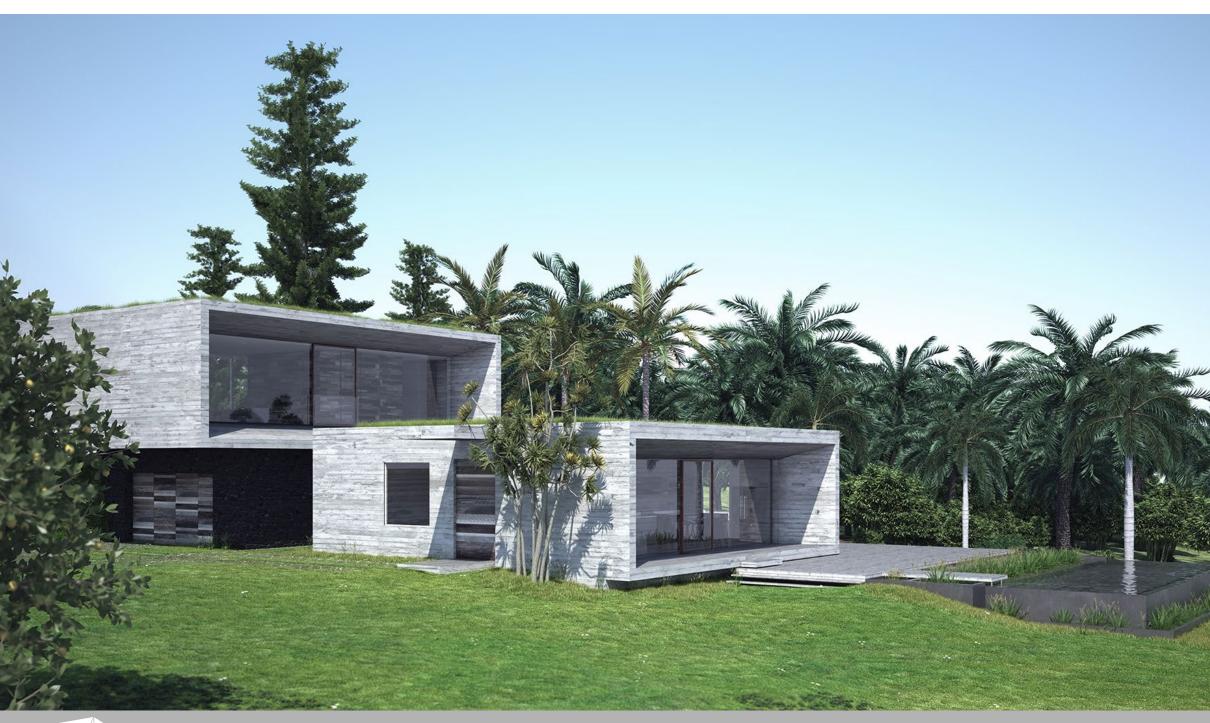

qkpads.com

The buildings become a part of the landscape of golf course lawns and gardens laid out in traditional Hawaiian patterns and a living roof of tropical grass and lava rock. The stacked, cantilevered, offset structures encourage the land and the ocean to embrace each other. Sheltered lanais, sprawling decks and an outdoor shower merge the indoors with the outdoors. Everything open but designed for privacy.

### 2/17

Sited on top of a 150ft (46m) pali, this ocean front home is nestled into the north slopes of Haleakala.

A living roof and bio-pond blends this mid-century modern design seamlessly into the landscape. Boxes within boxes allow large open spaces which are also transformable into private human scale spaces.

The use of lava rock grounds the structure while focusing outward on the natural environment by framing views and accentuating the surrounding beauty. This is accomplished by the use of broad cantilevers and large glass panels, blurring the interior/exterior divide while protecting its occupants from the blustering sideshore trade winds.