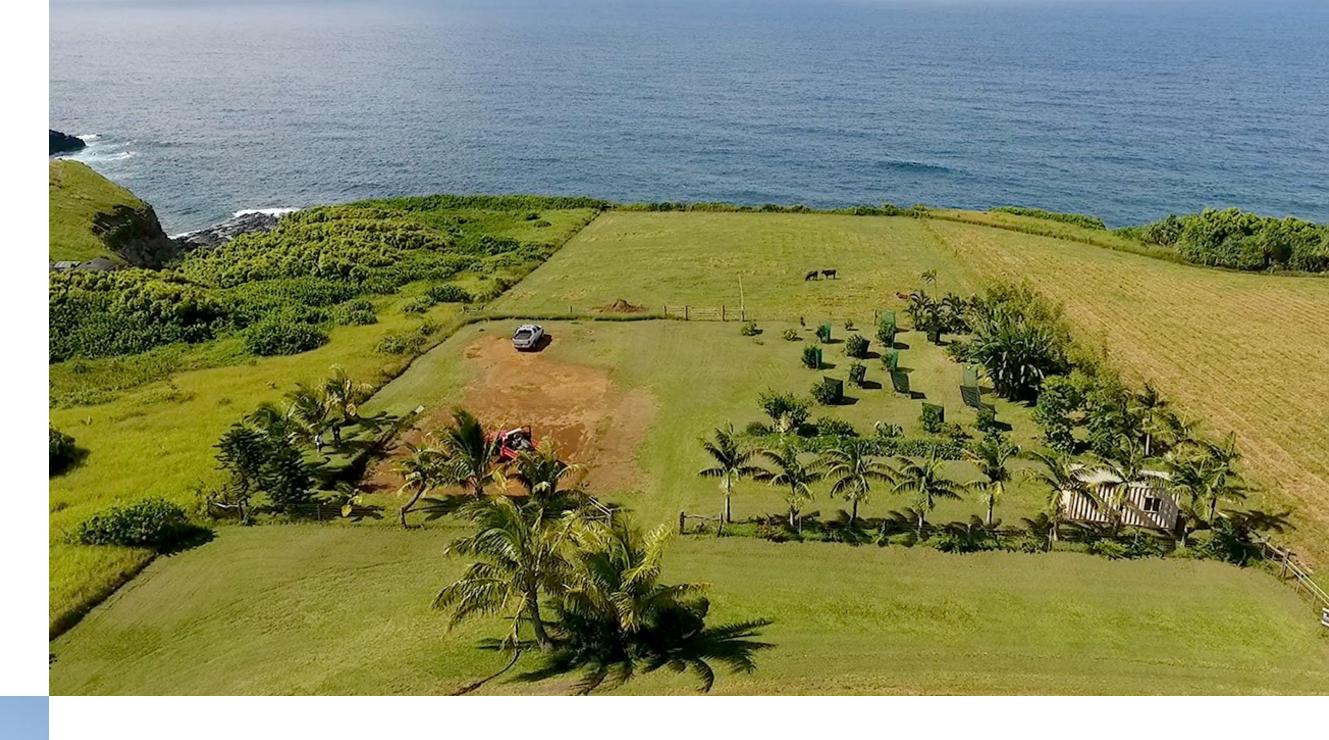

A self-contained, off-the-grid property with solar energy, rain catchment and air flow functionality created for its small carbon footprint. Food forests of orchards and gardens supply coconuts to drink, tangy oranges to eat, lemons for a pie, and bananas to binge on, while plumeria and jasmine supply scents that waft as you walk by on your strolls to hear the crash of the waves onto the rocky beach below.

### 2/17

Sited on top of a 150ft (46m) pali, this ocean front home is nestled into the north slopes of Haleakala.

A living roof and bio-pond blends this mid-century modern design seamlessly into the landscape. Boxes within boxes allow large open spaces which are also transformable into private human scale spaces.